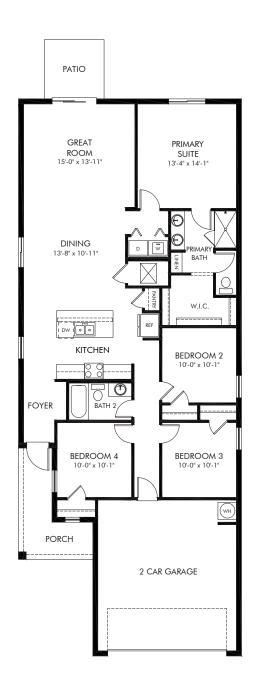

## Acadia/3L13

Approx. 1,607 sq. ft. | 4 Bed | 2 Bath | 2 Car Garage | 1 Story

Any floorplan and/or elevation rendering is an artist's conceptual rendering intended to provide a general overview, but any such rendering does not constitute actual plans and specifications for any home. Renderings and pictures are representative and may depict floorplans, elevations, options, upgrades, landscaping, and other features and amenities that are not included as part of all homes and/or may not be available for all lots and/or in all communities. Renderings may not be drawn to scales. Square footalages and dimensions are approximate and may vary in construction and depending on the standard of measurement used, engineering and meninicipal requirements, or other site-specific conditions. Homes may be constructed with its the reverse of the floorplan rendering. Plans are copyrighted and/or otherwise subject to intellectual property rights of Meritage and/or others and cannot be reproduced or copied without Meritage's prior written consent. Plans and specifications, home features, and community information are subject to change, and homes to prior sale, at any time without notice or obligation. Pictures and other promotional materials are representative and may depict or contain floor plans, square footages, elevations, options, upgrades, landscaping, pool/spa, furnishings, appliances, and designer/decorator features and amenities that are not included as part of the home and/or may not be available in all communities. See sales associate for details. Meritage Homes Corporation. ©2024 Meritage Homes Corporation. All rights reserved.