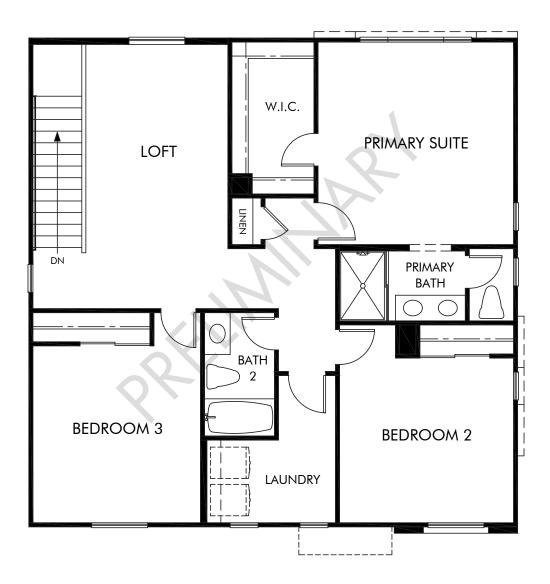

## Tays Landing | Residence 3 | Second Floor Approx. 1,955 sq. ft. | 4 Bed | 3 Bath | 2 Bay Garage | 2 Story

Any floorplan and/or elevation rendering is an artist's conceptual rendering intended to provide a general overview, but any such rendering does not constitute actual plans and specifications for any home. Renderings and pictures are representative and may depict floorplans, elevations, options, upgrades, landscaping, and other features and amenities that are not included as part of all homes and/or may not be available for all lots and/or in all communities. Renderings may not be crawn to scale. Square footages and dimensions are approximate and may vary in construction and depending on the standard of measurement used, engineering and municipal requirements, or other site-specific conditions. Homes may be constructed with a floorplan that is the reverse of the floorplan rendering. Plans are copyrighted and/or or beintwise subject to intellectual property rights of Meritage and/or others and cannot be reproduced or copied without Meritage's prior written consent. Plans and specifications, home features, and dommunity information are subject to change, and homes to prior sale, at any time without notice or obligation. Pictures and other promotional materials are representative and may depict or conitain floor plans, square footages, elevations, options, upgrades, landscaping, pool/sa, turnishings, appliances, and designer/decorator features and communities. Not an offer or solicitation to sell real property. Offers to sell real property may only be made and accepted at the sales center for individual Meritage Homes Comparation. @2022 Meritage Homes Corporation. All rights reserved.