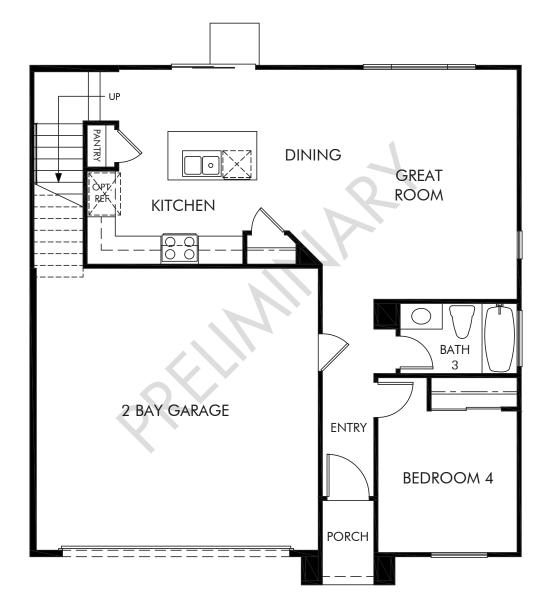

## Tays Landing | Residence 3 | First FloorApprox. 1,955 sq. ft. | 4 Bed | 3 Bath | 2 Bay Garage | 2 Story

REV 02/22

Any floorplan and/or elevation rendering is an artist's conceptual rendering intended to provide a general overview, but any such rendering does not constitute actual plans and specifications for any home. Renderings and pictures are representative and may depict floorplans, elevations, options, upgrades, landscaping, and other features and amenities that are not included as part of all homes and/or may not be available for all lots and/or in all communities. Renderings may not be crawn to scale. Square footages and dimensions are approximate and may vary in construction and depending on the standard of measurement used, engineering and municipal requirements, or other site-specific conditions. Homes may be constructed with a floorplan that is the reverse of the floorplan rendering. Plans are copyrighted and/or or beintwise subject to intellectual property rights of Meritage and/or others and cannot be reproduced or copied without Meritage's prior written consent. Plans and specifications, home features, and dommunity information are subject to change, and homes to prior sale, at any time without notice or obligation. Pictures and other promotional materials are representative and may depict or conitain floor plans, square footages, elevations, options, upgrades, landscaping, pool/sa, turnishings, appliances, and designer/decorator features and communities. Not an offer or solicitation to sell real property. Offers to sell real property may only be made and accepted at the sales center for individual Meritage Homes Comparation. @2022 Meritage Homes Corporation. All rights reserved.