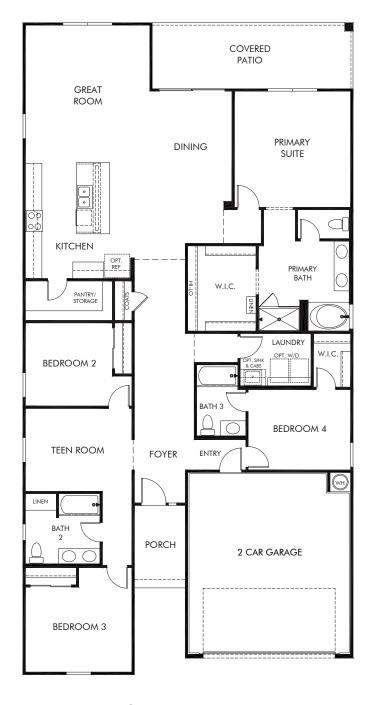

## Bella Vista Farms - Reserve Series | Lark Approx. 2,342 sq. ft. | 4 Bed | 3 Bath | 2 Car Garage | 1 Story

REV 10/21

Any floorplan and/or elevation rendering is an artist's conceptual rendering intended to provide a general overview, but any such rendering does not constitute actual plans and specifications for any home. Renderings and pictures are representative and may depict floorplans, elevations, options, upgrades, landscaping, and other features and amenities that are not included as part of all homes and/or may not be available for all lots and/or in all communities. Renderings may not be drawn to scale. Square footages and dimensions are approximate and may vary in construction and depending on the standard of measurement used, engineering and municipal requirements, or other site-specific conditions. Homes may be constructed with a floorplan material is the reverse of the floorplan rendering. Plans are copyrighted and/or otherwise subject to intellectual property rights of Meritage and/or others and cannot be reproduced or copied without Meritage's prior written consent. Plans and specifications, home features, and community information are subject to change, and homes to prior sale, at any time without notice or obligation. Pictures and other promotional materials are representative and may depict or contain floor plans, square footages, elevations, options, upgrades, landscaping, pool/spa, furnishings, appliances, and designer/decorator features and amenities that are not included as part of the home and/or may not be available in all communities. Not an offer or solicitation to sell real property, Offers to sell real property may only be made and accepted at the sales center for individual Meritage Homes Corporation. ©2022 Meritage Homes Corporation, All rights reserved.