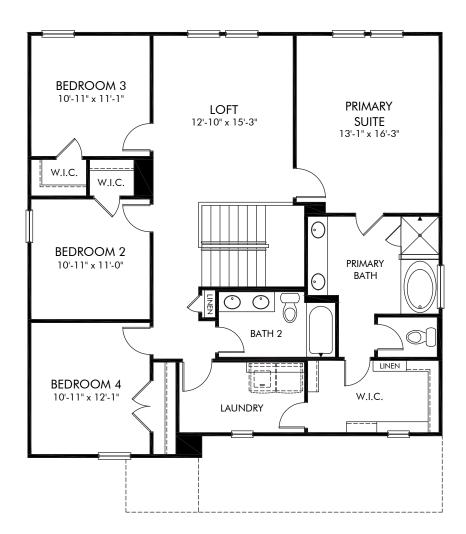

## Riverwood Farm | Dakota/450 | Second Floor Approx. 2,479 sq. ft. | 4 Bed | 2.5 Bath | 2 Car Garage | 2 Story

Any floorplan and/or elevation rendering is an artist's conceptual rendering intended to provide a general overview, but any such rendering does not constitute actual plans and specifications for any home. Renderings and pictures are representative and may depict floorplans, elevations, options, upgrades, landscaping, and other features and amenities that are not included as part of all homes and/or may not be available for all lots and/or in all communities. Renderings may not be drawn to scale. Square footages and dimensions are approximate and may vary in construction and depending on the standard of measurement used, engineering and municipal requirements, or other site-specific conditions. Homes may be constructed with a floorplan the standard of measurement used, engineering and municipal requirements, or other site-specific conditions. Homes may be constructed with a floorplan the standard of measurement used, ending. Plans are copyrighted and/or otherwise subject to intellectual property rights of Meritage and/or others and cannot be reproduced or copied without Meritage's prior written consent. Plans and specifications, home features, and other promotional materials are representative and may depict or contain floor plans, square footages, elevations, options, upgrades, landscaping, pool/spa, furnishings, appliances, and designer/decorator features and amenities that are not included as part of the home and/or may not be available in all communities. Not an offer or solicitation to sell real property. Offers to sell real property may only be made and accepted at the standard for energy-efficient homes@, and Life. Built. Buil