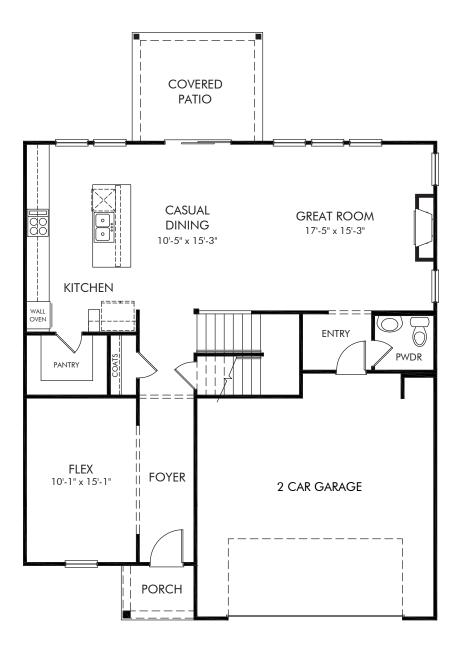

## Riverwood Farm | Dakota/450 | First Floor Approx. 2,479 sq. ft. | 4 Bed | 2.5 Bath | 2 Car Garage | 2 Story

Any floorplan and/or elevation rendering is an artist's conceptual rendering intended to provide a general overview, but any such rendering does not constitute actual plans and specifications for any home. Renderings and pictures are representative and may depict floorplans, elevations, options, upgrades, landscaping, and other features and amenities that are not included as part of all homes and/or may not be available for all lots and/or in all communities. Renderings may not be drawn to scale. Square footages and dimensions are approximate and may vary in construction and depending on the standard of measurement used, engineering and municipal requirements, or other site-specific conditions. Homes may be constructed with a floorplan the trane or opyrighted and/or otherwise subject to intellectual property rights of Meritage and/or others and cannot be reproduced or copied without Meritage's prior written consent. Plans and specifications, home features, and community information are subject to change, and homes to prior sale, at any time without notice or obligation. Pictures and other promotional materials are representative and may depict or contain floor plans, square footages, elevations, options, upgrades, landscaping, pool/spa, trunishings, appliances, and designer/decorator features and amenities that are not included as part of the home and/or may not be available in all communities. Not an offer or solicitation to sell real property. Offers to sell real property may only be made and accepted at the sales center for individual Meritage Homes Compration. @DOX Meritage Homes Corporation. Meritage Homes Corporation. Meritage Homes Corporation. Mirghts reserved.