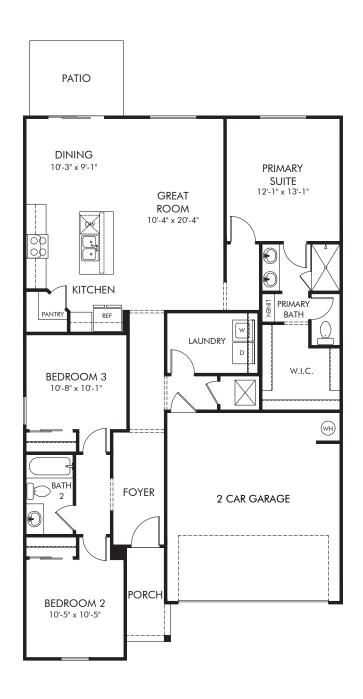

Cypress Meadows - Classic Series | Archer Approx. 1,427 sq. ft. | 3 Bed | 2 Bath | 2 Car Garage | 1 Story

Any floorplan and/or elevation rendering is an artist's conceptual rendering intended to provide a general overview, but any such rendering does not constitute actual plans and specifications for any home. Renderings and pictures are representative and may depict floorplans, elevations, options, upgrades, landscaping, and other features and amenities that are not included as part of all homes and/or may not be available for all lots and/or in all communities. Renderings may not be drawn to scales. Square footalages and dimensions are approximate and may vary in construction and depending on the standard of measurement used, engineering and meninicipal requirements, or other site-specific conditions. Homes may be constructed with its the reverse of the floorplan rendering. Plans are copyrighted and/or otherwise subject to intellectual property rights of Meritage and/or others and cannot be reproduced or copied without Meritage's prior written consent. Plans and specifications, home features, and community information are subject to change, and homes to prior sale, at any time without notice or obligation. Pictures and other promotional materials are representative and may depict or contain floor plans, square footages, elevations, options, upgrades, landscaping, pool/spa, furnishings, appliances, and designer/decorator features and amenities that are not included as part of the home and/or may not be available in all communities. See sales associate for details. Meritage Homes Corporation. ©2025 Meritage Homes Corporation. ©2025 Meritage Homes Corporation. All rights reserved.