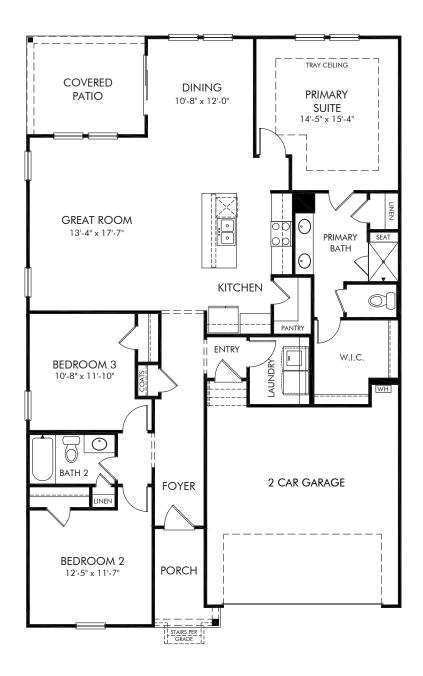

Nelson's Creek | Chandler/442L Approx. 1,648 sq. ft. | 3 Bed | 2 Bath | 2 Car Garage | 1 Story

Any floorplan and/or elevation rendering is an artist's conceptual rendering intended to provide a general overview, but any such rendering does not constitute actual plans and specifications for any home. Renderings and pictures are representative and may depict floorplans, elevations, options, upgrades, landscaping, and other features and amenities that are not included as part of all homes and/or may not be available for all lots and/or in all communities. Renderings may not be drawn to scale. Square footages and dimensions are approximate and may vary in construction and depending on the standard of measurement used, engineering and municipal requirements, or other site-specific conditions. Homes may be constructed with a floorplan that is the reverse of the floorplan rendering. Plans are copyrighted and/or otherwise subject to intellectual property rights of Meritage and/or others and cannot be reproduced or copied without Meritage's prior written consent. Plans and specifications, home features, and community information are subject to change, and homes to prior sale, at any time without notice or obligation. Pictures and other promotional materials are representative and may depict or contain floor plans, square footages, elevations, options, upgrades, landscaping, pool/spa, furnises, appliances, and designer/decorator features and amenities that are not included as part of the home and/or may not be available in all communities. See sales associate for details. Meritage Homes Corporation. ©2024 Meritage Homes Corporation. ©2024 Meritage Homes Corporation. All rights reserved.