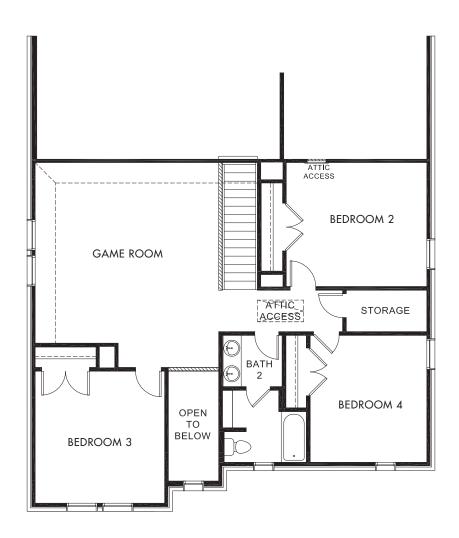

## The Sylvan | Plan C445 | Second Floor Approx. 3,060 sq. ft. | 4 Bed | 3 Bath | 3 Car Garage | 2 Story

Any floorplan and/or elevation rendering is an artist's conceptual rendering intended to provide a general overview, but any such rendering does not constitute actual plans and specifications for any home. Renderings and pictures are representative and may depict floorplans, elevations, options, upgrades, landscaping, and other features and amenities that are not included as part of all homes and/or may not be available for all lots and/or in all communities. Renderings may not be drawn to scales. Square footalages and dimensions are approximate and may vary in construction and depending on the standard of measurement used, engineering and meninicipal requirements, or other site-specific conditions. Homes may be constructed with its the reverse of the floorplan rendering. Plans are copyrighted and/or otherwise subject to intellectual property rights of Meritage and/or others and cannot be reproduced or copied without Meritage's prior written consent. Plans and specifications, home features, and community information are subject to change, and homes to prior sale, at any time without notice or obligation. Pictures and other promotional materials are representative and may depict or contain floor plans, square footages, elevations, options, upgrades, landscaping, pool/spa, furnishings, appliances, and designer/decorator features and amenities that are not included as part of the home and/or may not be available in all communities. See sales associate for details. Meritage Homes Corporation. ©2024 Meritage Homes Corporation. All rights reserved.