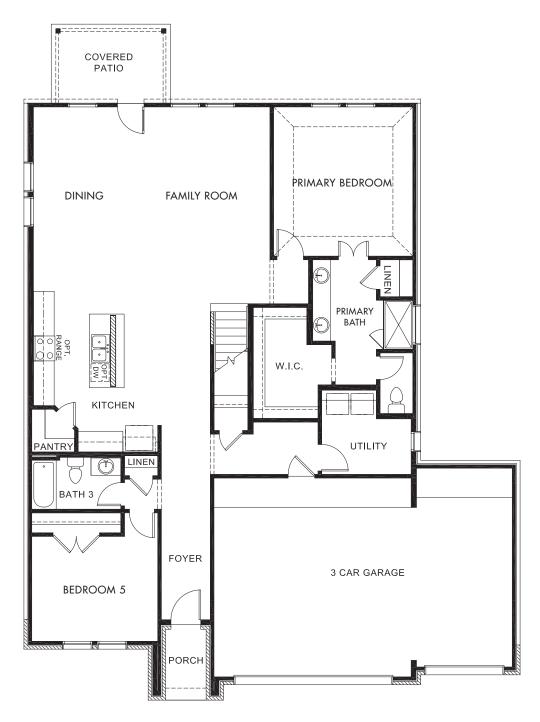

The Sylvan | Plan C445 | First Floor Approx. 3,060 sq. ft. | 4 Bed | 3 Bath | 3 Car Garage | 2 Story

Any floorplan and/or elevation rendering is an artist's conceptual rendering intended to provide a general overview, but any such rendering does not constitute actual plans and specifications for any home. Renderings and pictures are representative and may depict floorplans, elevations, options, upgrades, landscaping, and other features and amenities that are not included as part of all homes and/or may not be available for all lots and/or in all communities. Renderings may not be drawn to scales. Square footalages and dimensions are approximate and may vary in construction and depending on the standard of measurement used, engineering and meninicipal requirements, or other site-specific conditions. Homes may be constructed with its the reverse of the floorplan rendering. Plans are copyrighted and/or otherwise subject to intellectual property rights of Meritage and/or others and cannot be reproduced or copied without Meritage's prior written consent. Plans and specifications, home features, and community information are subject to change, and homes to prior sale, at any time without notice or obligation. Pictures and other promotional materials are representative and may depict or contain floor plans, square footages, elevations, options, upgrades, landscaping, pool/spa, furnishings, appliances, and designer/decorator features and amenities that are not included as part of the home and/or may not be available in all communities. See sales associate for details. Meritage Homes Corporation. ©2024 Meritage Homes Corporation. All rights reserved.