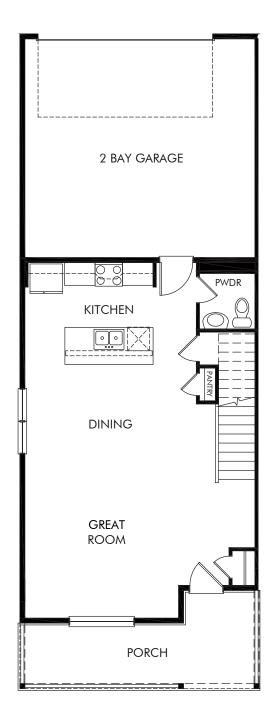

## Vive on Via Varra | The Woodland | First Floor 1,877 sq. ft. | 3 Bed | 2.5 Bath | 2 Bay Garage | 2 Story

REV 09/20

Any floorplan and/or elevation rendering is an artist's conceptual rendering intended to provide a general overview, but any such rendering does not constitute actual plans and specifications for any home. Renderings and pictures are representative and may depict floorplans, elevations, options, upgrades, landscaping, and other features and amenities that are not included as part of all homes and/or may not be available for all lots and/or in all communities. Renderings may not be drawn to scale. Any provided dimensions are approximate and actual dimensions may vary. Homes may be constructed with a floorplan that is the reverse of the floorplan rendering. Plans are copyrighted and/or otherwise subject to intellectual property rights of Meritage and/or others and cannot be reproduced or copied without Meritage's prior written consent. Plans and specifications, home features, and community information are subject to change, and homes to prior sale, at any time without notice or obligation. Additionally, deviations may exist in any constructed home, including, without limitation: (i) substitution of materials and equipment of substantially equal or better quality; (ii) minor style, lot orientation, and color changes; (iii) minor variances in square footage and in room and space dimensions, and in window, door, utility outlet, and other improvement locations; (iv) changes as may be required by any state, federal, county, or local governmental authority in order to accommodate requested selections and/or options; and (y) value engineering and field changes.