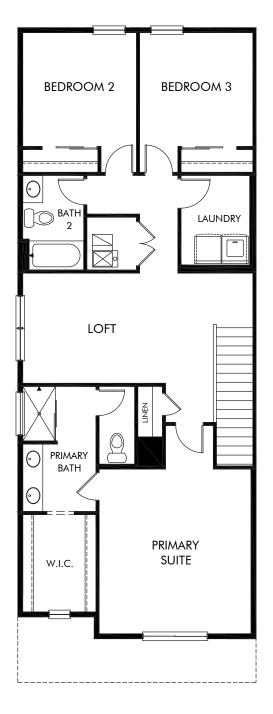

## Vive on Via Varra | The Woodland | Second Floor 1,877 sq. ft. | 3 Bed | 2.5 Bath | 2 Bay Garage | 2 Story

REV 09/20

Any floorplan and/or elevation rendering is an artist's conceptual rendering intended to provide a general overview, but any such rendering does not constitute actual plans and specifications for any home. Renderings and pictures are representative and may depict floorplans, elevations, options, upgrades, landscaping, and other features and amenities that are not included as part of all homes and/or may not be available for all lots and/or in all communities. Renderings may not be drawn to scale. Any provided dimensions are approximate and actual dimensions may vary. Homes may be constructed with a floorplan that is the reverse of the floorplan rendering. Plans are copyrighted and/or otherwise subject to intellectual property rights of Meritage and/or others and cannot be reproduced or copied without Meritage's prior written consent. Plans and specifications, home features, and community information are subject to change, and homes to prior sale, at any time without notice or obligation. Additionally, deviations may exist in any constructed home, including, without limitation: (i) substitution of materials and equipment of substantially equal or better quality; (ii) minor style, lot orientation, and color changes; (iii) minor variances in square footage and in room and space dimensions, and in window, door, utility outlet, and other improvement locations; (iv) changes as may be required by any state, federal, county, or local governmental authority in order to accommodate requested selections and/or options; and (y) value engineering and field changes.