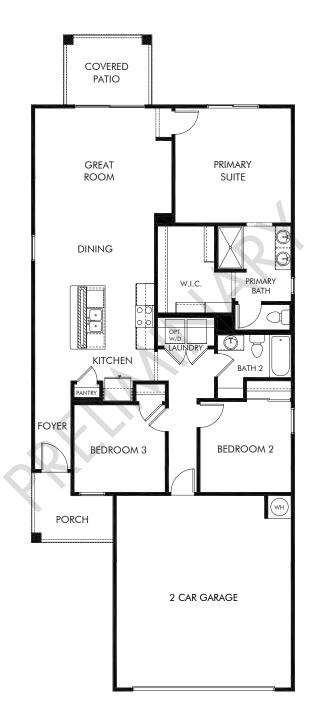

## Chaparral at Rancho Marana | Carnival/Plan 1320 1,327 sq. ft. | 3 Bed | 2 Bath | 2 Car Garage | 1 Story

REV 04/21

Any floorplan and/or elevation rendering is an artist's conceptual rendering intended to provide a general overview, but any such rendering does not constitute actual plans and specifications for any home. Renderings and pictures are representative and may depict floorplans, elevations, options, upgrades, landscaping, and other features and amenities that are not included as part of all homes and/or may not be available for all lots and/or in all communities. Renderings may not be drawn to scale. Any provided dimensions are approximate and actual dimensions may vary. Homes may be constructed with a floorplan that is the reverse of the floorplan rendering. Plans are copyrighted and/or otherwise subject to intellectual property rights of Meritage and/or others and cannot be reproduced or copied without Meritage's prior written consent. Plans and specifications, home features, and community information are subject to change, and homes to prior sale, at any time without notice or obligation. Additionally, deviations may exist in any constructed home, including, without limitation: (i) substitution of materials and equipment of substantially equal or better quality; (ii) minor style, lot orientation, and color changes; (iii) minor variances in square footage and in room and space dimensions, and in window, door, utility outlet, and other improvement locations; (iv) changes as may be required by any state, federal, county, or local governmental authority in order to accommodate requested selections and/or options; and (y) value engineering and field changes.