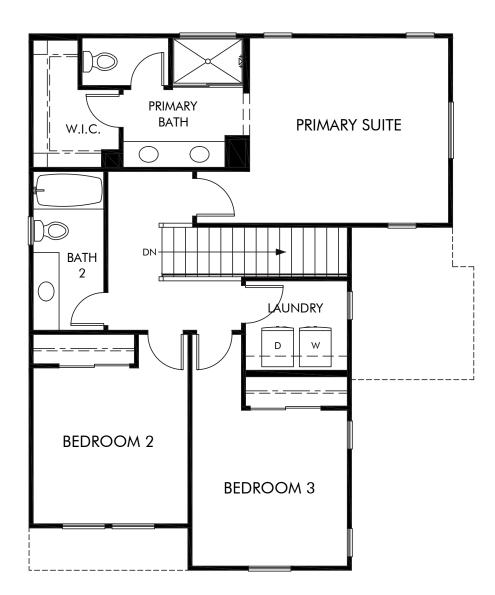

## Prado | Residence 1 | Second Floor Approx. 1,410 sq. ft. | 3 Bed | 2.5 Bath | 2 Bay Garage | 2 Story

Any floorplan and/or elevation rendering is an artist's conceptual rendering intended to provide a general overview, but any such rendering does not constitute actual plans and specifications for any home. Renderings and pictures are representative and may depict floorplans, elevations, options, upgrades, landscaping, and other features and amenities that are not included as part of all homes and/or may not be available for all lots and/or in all communities. Renderings may not be drawn to scale. Square footages and dimensions are approximate and may vary in construction and depending on the standard of measurement used, engineering and municipal requirements, or other site-specific conditions. Homes may be constructed with a floorplan the standard of measurement used, engineering and municipal requirements, or other site-specific conditions. Homes may be constructed with a floorplan the standard or dimeasurement used, engineering and municipal requirements, or other site-specific conditions. Homes may be constructed with a floorplant is the reverse of the floorplan rendering. Plans are copyrighted and/or otherwise subject to intellectual property rights of Meritage and/or others and cannot be reproduced or copied without Meritage's prior written consent. Plans and specifications, home features, and other promotional materials are representative and may depict or contain floor plans, square footages, elevations, options, upgrades, landscaping, pool/spa, furnishings, appliances, and designer/decorator features and amenities that are not included as part of the home and/or may not be available in all communities. Not an offer or solicitation to sell real property. Offers to sell real property may only be made and accepted at the sales center for individual Meritage Homes Sorporation. @DO2/Want, furnishings, appliances, and designer/decorator features as easociate for details. Meritage Homes Sorporation, all rights reserved.