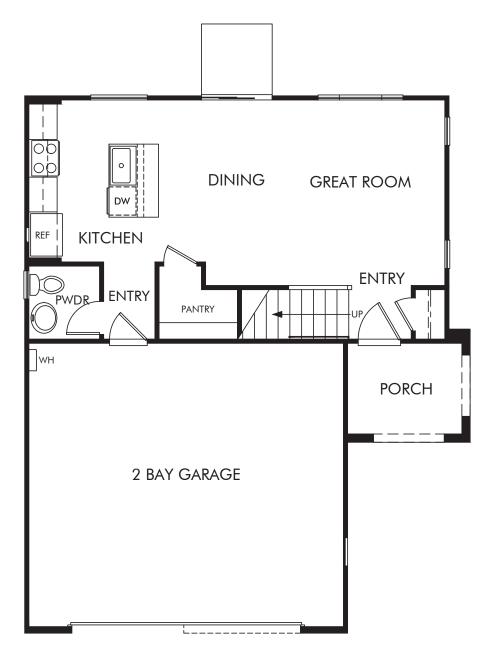

## Prado | Residence 1 | First Floor Approx. 1,410 sq. ft. | 3 Bed | 2.5 Bath | 2 Bay Garage | 2 Story

Any floorplan and/or elevation rendering is an artist's conceptual rendering intended to provide a general overview, but any such rendering does not constitute actual plans and specifications for any home. Renderings and pictures are representative and may depict floorplans, elevations, options, upgrades, landscaping, and other features and amenities that are not included as part of all homes and/or may not be available for all lots and/or in all communities. Renderings may not be drawn to scale. Square footages and dimensions are approximate and may vary in construction and depending on the standard of measurement used, engineering and municipal requirements, or other site-specific conditions. Homes may be constructed with a floorplan the standard of measurement used, engineering and municipal requirements, or other site-specific conditions. Homes may be constructed with a floorplan the standard or dimeasurement used, engineering and municipal requirements, or other site-specific conditions. Homes may be constructed with a floorplant is the reverse of the floorplan rendering. Plans are copyrighted and/or otherwise subject to intellectual property rights of Meritage and/or others and cannot be reproduced or copied without Meritage's prior written consent. Plans and specifications, home features, and other promotional materials are representative and may depict or contain floor plans, square footages, elevations, options, upgrades, landscaping, pool/spa, furnishings, appliances, and designer/decorator features and amenities that are not included as part of the home and/or may not be available in all communities. Not an offer or solicitation to sell real property. Offers to sell real property may only be made and accepted at the sales center for individual Meritage Homes Sorporation. @DO2/Want, furnishings, appliances, and designer/decorator features as easociate for details. Meritage Homes Sorporation, all rights reserved.