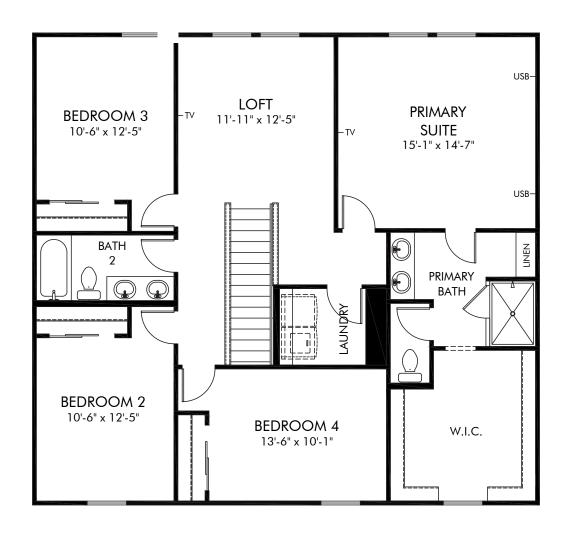

Villamar - Signature Series | Marigold | Second Floor Approx. 2,340 sq. ft. | 4 Bed | 2.5 Bath | 2 Car Garage | 2 Story

FLEX LIVING OPTIONS: Opt. Covered Lanai

Any floorplan and/or elevation rendering is an artist's conceptual rendering intended to provide a general overview, but any such rendering does not constitute actual plans and specifications for any home. Renderings and pictures are representative and may depict floorplans, elevations, options, upgrades, landscaping, and other features and amenities that are not included as part of all homes and/or may not be available for all lots and/or in all communities. Renderings may not be drawn to scale. Square footalges and dimensions are approximate and may vary in construction and depending on the standard of measurement used, engineering and municipal requirements, or other site-specific conditions. Homes may be constructed with a floorplan that is the reverse of the floorplan rendering. Plans are copyrighted and/or otherwise subject to intellectual property rights of Meritage and/or others and cannot be reproduced or copied without Meritage's prior written consent. Plans and specifications, home features, and community information are subject to change, and homes to prior sale, at any time without notice or obligation. Pictures and other promotional materials are representative and may depict or contain floor plans, square footages, elevations, options, upgrades, landscaping, pool/spa, furnishings, appliances, and designer/decorator features and amenities that are not included as part of the home and/or may not be available in all communities. Not an offer or solicitation to sell real property. Offers to sell real property may only be made and accepted at the sales center for individual Meritage Homes Corporation. ©2023 Adertage Homes Corporation, All rights reserved.