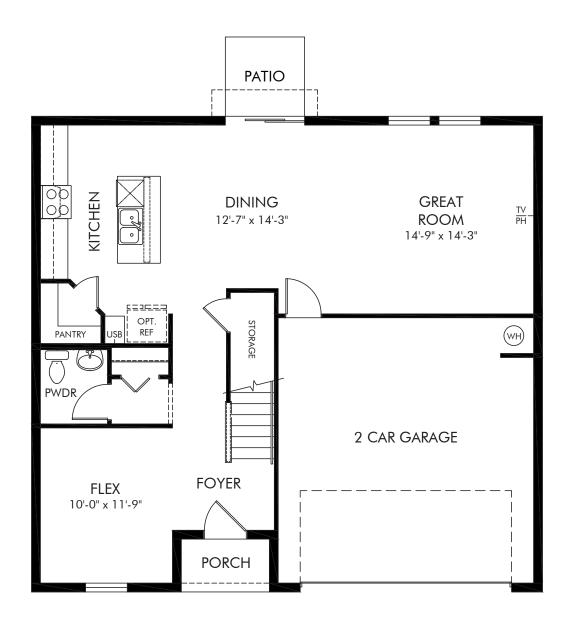

Villamar - Signature Series | Marigold | First Floor Approx. 2,340 sq. ft. | 4 Bed | 2.5 Bath | 2 Car Garage | 2 Story

REV 08/20

FLEX LIVING OPTIONS: Opt. Covered Lanai

Any floorplan and/or elevation rendering is an artist's conceptual rendering intended to provide a general overview, but any such rendering does not constitute actual plans and specifications for any home. Renderings and pictures are representative and may depict floorplans, elevations, options, upgrades, landscaping, and other features and amenities that are not included as part of all homes and/or may not be available for all lots and/or in all communities. Renderings may not be drawn to scale. Square footalges and dimensions are approximate and may vary in construction and depending on the standard of measurement used, engineering and municipal requirements, or other site-specific conditions. Homes may be constructed with a floorplan that is the reverse of the floorplan rendering. Plans are copyrighted and/or otherwise subject to intellectual property rights of Meritage and/or others and cannot be reproduced or copied without Meritage's prior written consent. Plans and specifications, home features, and community information are subject to change, and homes to prior sale, at any time without notice or obligation. Pictures and other promotional materials are representative and may depict or contain floor plans, square footages, elevations, options, upgrades, landscaping, pool/spa, furnishings, appliances, and designer/decorator features and amenities that are not included as part of the home and/or may not be available in all communities. Not an offer or solicitation to sell real property. Offers to sell real property may only be made and accepted at the sales center for individual Meritage Homes Corporation. ©2023 Adertage Homes Corporation, All rights reserved.