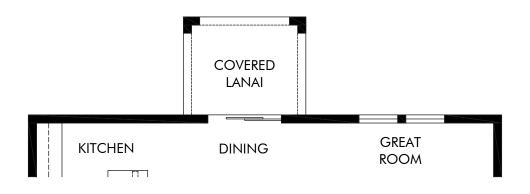

OPT. COVERED LANAI

Villamar - Signature Series | Marigold | Options Approx. 2,340 sq. ft. | 4 Bed | 2.5 Bath | 2 Car Garage | 2 Story

FLEX LIVING OPTIONS: Opt. Covered Lanai

Any floorplan and/or elevation rendering is an artist's conceptual rendering intended to provide a general overview, but any such rendering does not constitute actual plans and specifications for any home. Renderings and pictures are representative and may depict floorplans, elevations, options, upgrades, landscaping, and other features and amenities that are not included as part of all homes and/or may not be available for all lots and/or in all communities. Renderings may not be drawn to scales. Square footalages and dimensions are approximate and may vary in construction and depending on the standard of measurement used, engineering and municipal requirements, or other site-specific conditions. Homes may be constructed with a floorplan that is the reverse of the floorplan rendering. Plans are copyrighted and/or otherwise subject to intellectual property rights of Meritage and/or others and cannot be reproduced or copied without Meritage's prior written consent. Plans and specifications, home features, and community information are subject to change, and homes to prior sale, at any time without notice or obligation. Pictures and other promotional materials are representative and may depict or contain floor plans, square footages, elevations, options, upgrades, landscaping, pool/spa, furnishings, appliances, and designer/decorator features and amenities that are not included as part of the home and/or may not be available in all communities. Not an offer or solicitation to sell real property. Offers to sell real property may only be made and accepted at the sales center for individual Meritage Homes Corporation. ©2023 Meritage Homes Corporation. All rights reserved.