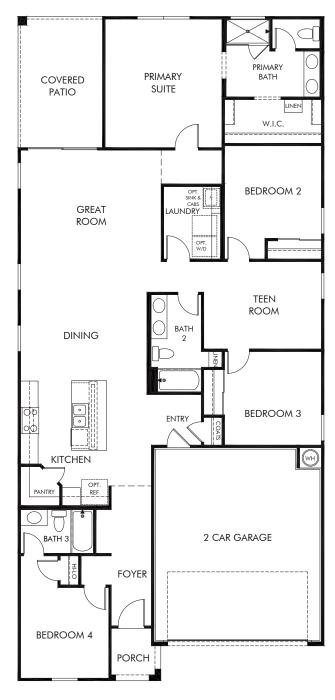

Bella Vista Farms - Estate Series | Jubilee Approx. 1,967 sq. ft. | 4 Bed | 3 Bath | 2 Car Garage | 1 Story

REV 10/21

Any floorplan and/or elevation rendering is an artist's conceptual rendering intended to provide a general overview, but any such rendering does not constitute actual plans and specifications for any home. Renderings and pictures are representative and may depict floorplans, elevations, options, upgrades, landscaping, and other features and amenities that are not included as part of all homes and/or may not be available for all lots and/or in all communities. Renderings may not be drawn to scale. Square footages and dimensions are approximate and may vary in construction and depending on the standard of measurement used, engineering and municipal requirements, or other site-specific conditions. Homes may be constructed with a floorplan that is the reverse of the floorplan rendering. Plans are copyrighted and/or otherwise subject to intellectual property rights of Meritage and/or others and cannot be reproduced or copied without Meritage's prior written consent. Plans and specifications, home features, and community information are subject to change, and homes to prior sale, at any time without notice or obligation. Pictures and other promotional materials are representative and may depict or contain floor plans, square footages, elevations, options, upgrades, landscaping, pool/spa, furnishings, appliances, and designer/decorator features and amenities that are not included as part of the home and/or may not be available in all communities. Not an offer or solicitation to sell real property. Offers to sell real property may only be made and accepted at the sales center for individual Meritage Homes Corporation. ©2022 Meritage Homes Corporation, All rights reserved.