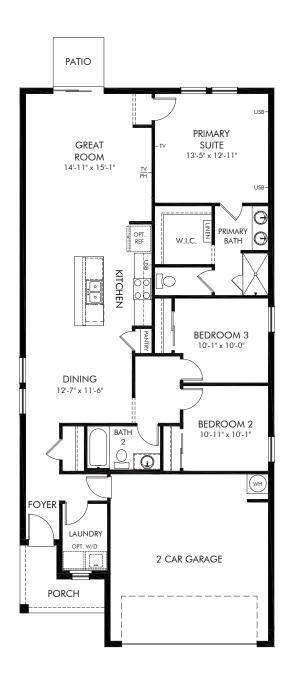

## Links Terrace | Everglade Approx. 1,483 sq. ft. | 3 Bed | 2 Bath | 2 Car Garage | 1 Story

REV 08/20

FLEX LIVING OPTIONS: Opt. Covered Lanai

Any floorplan and/or elevation rendering is an artist's conceptual rendering intended to provide a general overview, but any such rendering does not constitute actual plans and specifications for any home. Renderings and pictures are representative and may depict floorplans, elevations, options, upgrades, landscaping, and other features and amenities that are not included as part of all homes and/or may not be available for all lots and/or in all communities. Renderings may not be drawn to scale. Square footages and dimensions are approximate and may vary in construction and depending on the standard of measurement used, engineering and municipal requirements, or other site-specific conditions. Homes may be constructed with a floorplan that is the reverse of the floorplan rendering. Plans are copyrighted and/or otherwise subject to intellectual property rights of Meritage and/or others and cannot be reproduced or copied without Meritage's prior written consent. Plans and specifications, home features, and community information are subject to change, and homes to prior sale, at any time without notice or obligation. Pictures and other promotional materials are representative and may depict or contain floor plans, square footages, elevations, options, upgrades, landscaping, pool/spa, furnishings, appliances, and designer/decorator features and amenities that are not included as part of the home and/or may not be available in all communities. Not an offer or solicitation to sell real property, Offers to sell real property may only be made and accepted at the sales center for individual Meritage Homes Corporation. ©2021 Meritage Homes Corporation, All rights reserved.