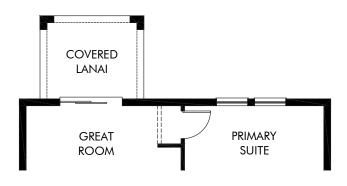

OPT. COVERED LANAI

Links Terrace | Everglade Approx. 1,483 sq. ft. | 3 Bed | 2 Bath | 2 Car Garage | 1 Story

FLEX LIVING OPTIONS: Opt. Covered Lanai

Any floorplan and/or elevation rendering is an artist's conceptual rendering intended to provide a general overview, but any such rendering does not constitute actual plans and specifications for any home. Renderings and pictures are representative and may depict floorplans, elevations, options, upgrades, landscaping, and other features and amenities that are not included as part of all homes and/or may not be available for all lots and/or in all communities. Renderings may not be drawn to scale. Square footalgase and dimensions are approximate and may vary in construction and depending on the standard of measurement used, engineering and menicipal requirements, or other site-specific conditions. Homes may be constructed with a floorplan transferring the footage and/or otherwise subject to intellectual property rights of Meritage and/or others and cannot be reproduced or copied without Meritage's prior written consent. Plans and specifications, home features, and community information are subject to change, and homes to prior sale, at any time without notice or obligation. Pictures and other promotional materials are representative and may depict or contain floor plans, square footages, elevations, options, upgrades, landscaping, pool/spa, furnishings, appliances, and designer/decorator features and amenities that are not included as part of the home and/or may not be available in all communities. Benefit and the property may only be made and accepted at the sales center for individual Meritage Homes Corporation. ©2021 Meritage Homes Corporation. All rights reserved.