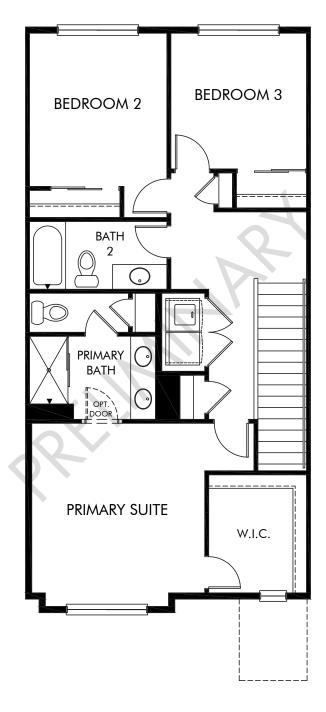

Baseline | The Cameron | Second Floor Approx. 1,981 sq. ft. | 3 Bed | 3.5 Bath | 2 Bay Garage | 3 Story

FLEX LIVING OPTIONS: Opt. Roof Deck

Any floorplan and/or elevation rendering is an artist's conceptual rendering intended to provide a general overview, but any such rendering does not constitute actual plans and specifications for any home. Renderings and pictures are representative and may depict floorplans, elevations, options, upgrades, landscaping, and other features and amenities that are not included as part of all homes and/or may not be available for all lots and/or in all communities. Renderings may not be drawn to scale. Square footages and dimensions are approximate and may vary in construction and depending on the standard of measurement used, engineering and municipal requirements, or other site-specific conditions. Homes may be constructed with a floorplan that is the reverse of the floorplan rendering. Plans are copyrighted and/or otherwise subject to intellectual property rights of Meritage and/or others and cannot be reproduced or copied without Meritage's prior written consent. Plans and specifications, home features, and community information are subject to change, and homes to prior sale, at any time without notice or obligation. Pictures and other promotional materials are representative and may depict or contain floor plans, square footages, elevations, options, upgrades, landscaping, pool/spa, furnishings, appliances, and designer/decorator features and amenities that are not included as part of the home and/or may not be available in all communities. Not an offer or solicitation to sell real property, Offers to sell real property may only be made and an accepted at the sales center for individual Meritage Homes Corporation. © 2021 Meritage Homes Corporation, All rights reserved.