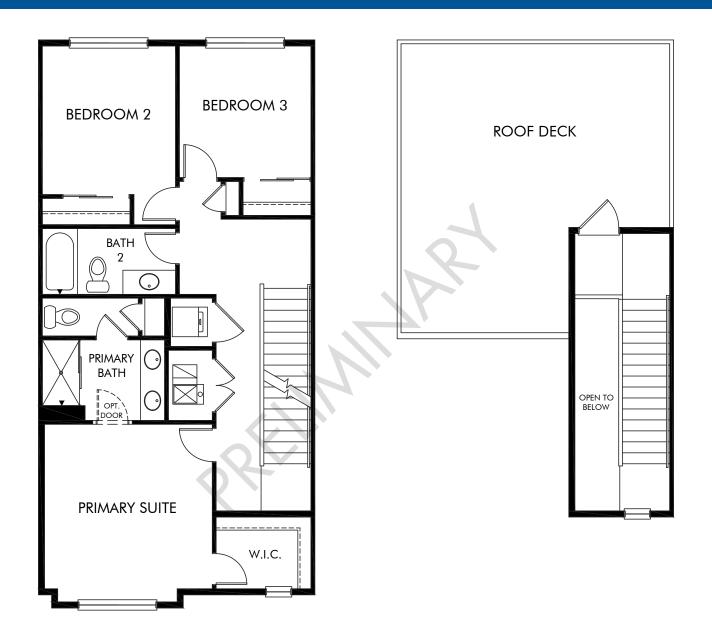

See sales associate for details. Meritage Homes Corporation. All rights reserved.

OPT. ROOF DECK

**Baseline | The Cameron | Options** 

Approx. 1,981 sq. ft. | 3 Bed | 3.5 Bath | 2 Bay Garage | 3 Story

FLEX LIVING OPTIONS: Opt. Roof Deck