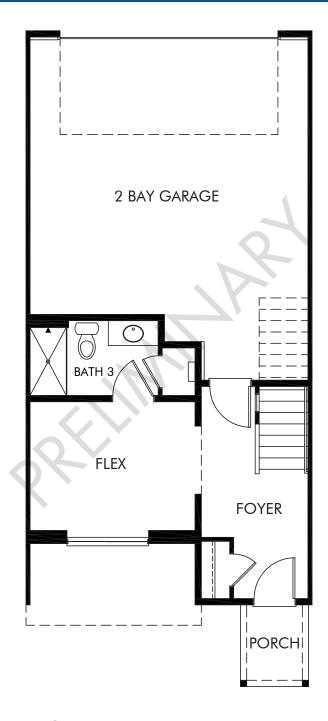

Baseline | The Cameron | First Floor Approx. 1,981 sq. ft. | 3 Bed | 3.5 Bath | 2 Bay Garage | 3 Story

REV 04/22

FLEX LIVING OPTIONS: Opt. Roof Deck

Any floorplan and/or elevation rendering is an artist's conceptual rendering intended to provide a general overview, but any such rendering does not constitute actual plans and specifications for any home. Renderings and pictures are representative and may depict floorplans, elevations, options, upgrades, landscaping, and other features and amenities that are not included as part of all homes and/or may not be available for all lots and/or in all communities. Renderings may not be drawn to scale. Square footages and dimensions are approximate and may vary in construction and depending on the standard of measurement used, engineering and municipal requirements, or other site-specific conditions. Homes may be constructed with a floorplan that is the reverse of the floorplan rendering. Plans are copyrighted and/or otherwise subject to intellectual property rights of Meritage and/or others and cannot be reproduced or copied without Meritage's prior written consent. Plans and specifications, home features, and community information are subject to change, and homes to prior sale, at any time without notice or obligation. Pictures and other promotional materials are representative and may depict or contain floor plans, square footages, elevations, options, upgrades, landscaping, pool/spa, furnishings, appliances, and designer/decorator features and amenities that are not included as part of the home and/or may not be available in all communities. Not an offer or solicitation to sell real property, Offers to sell real property may only be made and an accepted at the sales center for individual Meritage Homes Corporation. © 2021 Meritage Homes Corporation, All rights reserved.