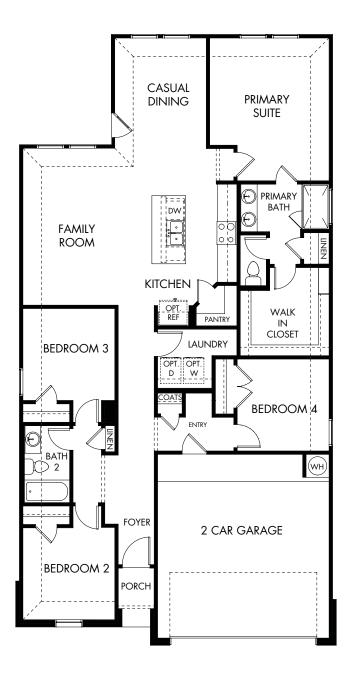

## The Callaghan | Plan 830 - Central Park Square | First Floor Approx. 1,688 sq. ft. | 4 Bed | 2 Bath | 2-Car Garage | 1 Story

Rev 5-15-23 HOU 830 LN

Any floorplan and/or elevation rendering is an artist's conceptual rendering intended to provide a general overview, but any such rendering does not constitute actual plans and specifications for any home. Renderings and pictures are representative and may depict floorplans, elevations, options, upgrades, landscaping, and other features and amenities that are not included as part of all homes and/or may not be available for all lots and/or in all communities. Renderings may not be drawn to scale. Square footages and dimensions are approximate and may vary in construction and depending on the standard of measurement used, engineering and municipal requirements, or other site-specific conditions. Homes may be constructed with a floorplan that is the reverse of the floorplan requirement used, engineering and municipal requirements, or other site-specific conditions. Homes may be constructed with a floorplan that is the reverse of the floorplan requirement, proved ensities and converted with a specifications, home features, and community information are subject to change, and homes to prior sale, at any time without notice or obligation. Pictures and other promotional materials are representative and may depict or contain floor plans, square footages, elevations, options, upgrades, landscaping, polyspa, furnishings, appliances, and designer/decorator features and amenities that are not included as part of the home and/or may not be available in all communities. Not an offer or solicitation to sell real property. Offers to sell real property may only be made and accepted at the sales center for individual Meritage Homes Sorporation. "Evolution. "Center Homes Sorporation. "Evolutions" correct and and secling Homes Corporation. "Evolutions" corrects and and accepted at the sales center for individual Meritage Homes Sorporation. "Evolutions" corrects and accepted at the sales center for individual Meritage Homes Corporation. "Evolutions" corrects and accepted at the sales center for individual Meritage Homes Corporatio