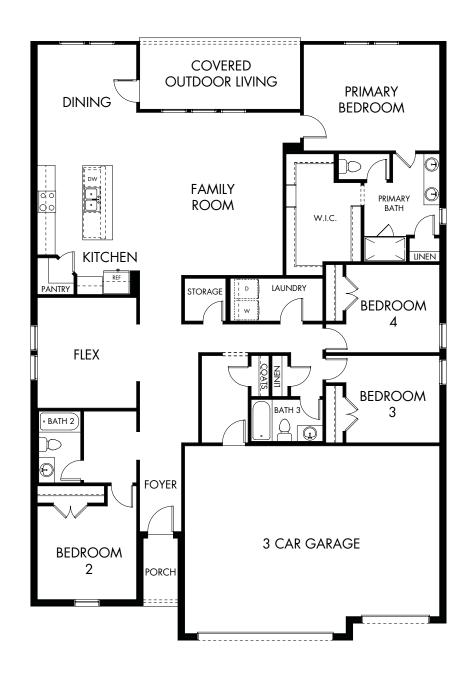

## The Providence | Plan C531 | First Floor Approx. 2,477 sq. ft. | 4 Bed | 3 Bath | 3-Car Garage | 1 Story

Rev 25-0122 DFW C531

Any floorplan and/or elevation rendering is an artist's conceptual rendering intended to provide a general overview, but any such rendering does not constitute actual plans and specifications for any home. Renderings and pictures are representative and may depict floorplans, elevations, options, upgrades, landscaping, and other features and amenities that are not included as part of all homes and/or may vary in construction and depending on the standard of measurement used, engineering and may vary in construction and depending on the standard of measurement used, engineering and municipal requirements, or other site-specific conditions. Homes may be constructed with a floorplan that is the reverse of the floorplan rendering. Plans are copyrighted and/or otherwise subject to intellectual property rights of Meritage and/or others and cannot be reproduced or copied without Meritage's prior written consent. Plans and specifications, home features, and community information are subject to change, and homes to prior sale, at any time without notice or obligation. Pictures and other promotional materials are representative and may depict or contain floor plans, square footages, elevations, options, upgrades, landscaping, pool/spa, furnishings, appliances, and designer/decorator features and amenities that are not included as part of the home and/or may not be available in all communities. Not an offer or solicitation to sell real property. Offers to sell real property may only be made and accepted at the selace cent of individual Meritage Homes Corporation. ©2023 And and advanced the selace cent of individual Meritage Homes Corporation. Plans and Specifications of Meritage Homes Corporation. In individual Meritage Homes Corporation. Individual Meritage Homes Corporation. Individual Meritage Homes Corporation. Individual Meritage Homes Corporation.