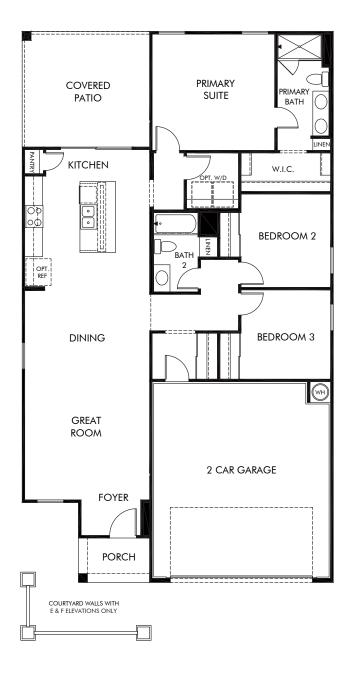

## Coyote Ridge | Mayfair

Approx. 1,468 sq. ft. | 3 Bed | 2 Bath | 2 Car Garage | 1 Story

REV 05/21

Any floorplan and/or elevation rendering is an artist's conceptual rendering intended to provide a general overview, but any such rendering does not constitute actual plans and specifications for any home. Renderings and pictures are representative and may depict floorplans, elevations, options, upgrades, landscaping, and other features and amenities that are not included as part of all homes and/or may not be available for all lots and/or in all communities. Renderings may not be drawn to scale. Square footalgase and dimensions are approximate and may vary in construction and depending on the standard of measurement used, engineering and menicipal requirements, or other site-specific conditions. Homes may be constructed with a floorplan transferring the footage and/or otherwise subject to intellectual property rights of Meritage and/or others and cannot be reproduced or copied without Meritage's prior written consent. Plans and specifications, home features, and community information are subject to change, and homes to prior sale, at any time without notice or obligation. Pictures and other promotional materials are representative and may depict or contain floor plans, square footages, elevations, options, upgrades, landscaping, pool/spa, furnishings, appliances, and designer/decorator features and amenities that are not included as part of the home and/or may not be available in all communities. Benefit and the property may only be made and accepted at the sales center for individual Meritage Homes Corporation. ©2021 Meritage Homes Corporation. All rights reserved.