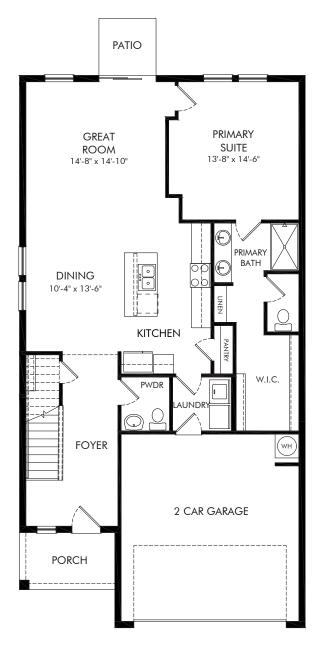

## Two Rivers - Premier Series | Yellowstone | First Floor Approx. 2,168 sq. ft. | 4 Bed | 2.5 Bath | 2 Car Garage | 2 Story

Any floorplan and/or elevation rendering is an artist's conceptual rendering intended to provide a general overview, but any such rendering does not constitute actual plans and specifications for any home. Renderings and pictures are representative and may depict floorplans, elevations, options, upgrades, landscaping, and other features and amenities that are not included as part of all homes and/or may not be available for all lots and/or in all communities. Renderings may not be drawn to scale. Square footages and dimensions are approximate and may vary in construction and depending on the standard of measurement used, engineering and municipal requirements, or other site-specific conditions. Homes may be constructed with a floorplan that is the reverse of the floorplan rendering. Plans are copyrighted and/or otherwise subject to intellectual property rights of Meritage and/or others and canot be reproduced or copied without Meritage's prior written consent. Plans and specifications, home features, and community information are subject to change, and homes to prior sale, at any time without notice or obligation. Pictures and other promotional materials are representative and may depict or conitain floor plans, square footages, elevations, options, upgrades, landscaping, pool/spa, furnishings, appliances, and designer/decorator features and amenities. Not an offer or solicitation to sell real property. Offers to sell real property may only be made and accepted at the sales center for individual Meritage Homes Comparation. @C2024 Meritage Homes Corporation. @C2024 Meritage Homes Corporation. All rights reserved.