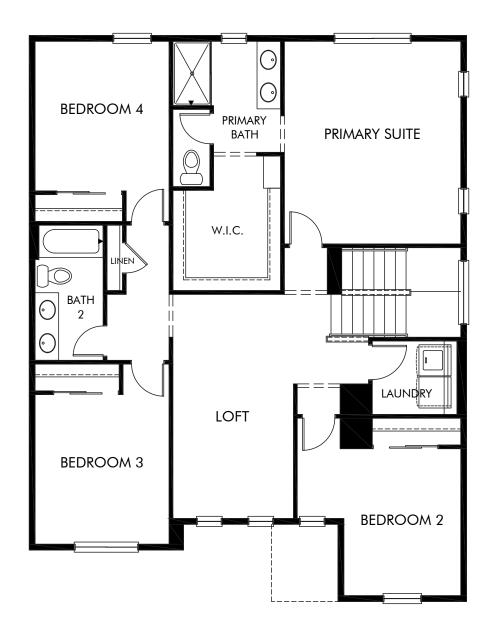

Westgate | The Twin Peaks | Second Floor Approx. 2,241 sq. ft. | 4 Bed | 2.5 Bath | 2 Bay Garage | 2 Story

Any floorplan and/or elevation rendering is an artist's conceptual rendering intended to provide a general overview, but any such rendering does not constitute actual plans and specifications for any home. Renderings and pictures are representative and may depict floorplans, elevations, options, upgrades, landscaping, and other features and amenities that are not included as part of all homes and/or may not be available for all lots and/or in all communities. Renderings may not be drawn to scale. Square footalges and dimensions are approximate and may vary in construction and depending on the standard of measurement used, engineering and municipal requirements, or other site-specific conditions. Homes may be constructed with a floorplan that is the reverse of the floorplan rendering. Plans are copyrighted and/or otherwise subject to intellectual property rights of Meritage and/or others and cannot be reproduced or copied without Meritage's prior written consent. Plans and specifications, home features, and community information are subject to change, and homes to prior sale, at any time without notice or obligation. Pictures and other promotional materials are representative and may depict or contain floor plans, square footages, elevations, options, upgrades, landscaping, pool/spa, furnishings, appliances, and designer/decorator features and amenities that are not included as part of the home and/or may not be available in all communities. Not an offer or solicitation to sell real property. Offers to sell real property may only be made and accepted at the sales canter for individual Meritage Homes Corporation. ©2024 Meritage Homes Corporation. All rights reserved.