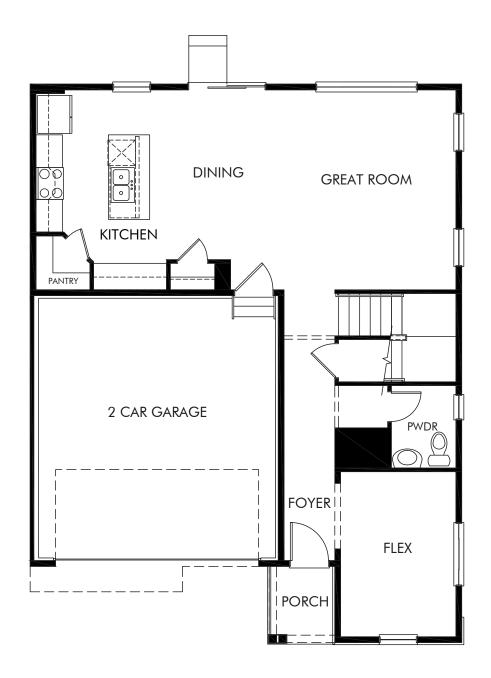

Westgate | The Twin Peaks | First Floor Approx. 2,241 sq. ft. | 4 Bed | 2.5 Bath | 2 Bay Garage | 2 Story

Any floorplan and/or elevation rendering is an artist's conceptual rendering intended to provide a general overview, but any such rendering does not constitute actual plans and specifications for any home. Renderings and pictures are representative and may depict floorplans, elevations, options, upgrades, landscaping, and other features and amenities that are not included as part of all homes and/or may not be available for all lots and/or in all communities. Renderings may not be drawn to scale. Square footalges and dimensions are approximate and may vary in construction and depending on the standard of measurement used, engineering and municipal requirements, or other site-specific conditions. Homes may be constructed with a floorplan that is the reverse of the floorplan rendering. Plans are copyrighted and/or otherwise subject to intellectual property rights of Meritage and/or others and cannot be reproduced or copied without Meritage's prior written consent. Plans and specifications, home features, and community information are subject to change, and homes to prior sale, at any time without notice or obligation. Pictures and other promotional materials are representative and may depict or contain floor plans, square footages, elevations, options, upgrades, landscaping, pool/spa, furnishings, appliances, and designer/decorator features and amenities that are not included as part of the home and/or may not be available in all communities. Not an offer or solicitation to sell real property. Offers to sell real property may only be made and accepted at the sales canter for individual Meritage Homes Corporation. ©2024 Meritage Homes Corporation. All rights reserved.