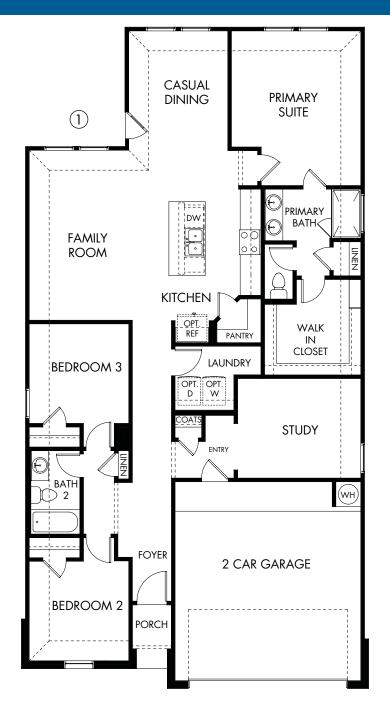

## The Callaghan | Plan 830 | First Floor Approx. 1,688 sq. ft. | 3 Bed | 2 Bath | 2-Car Garage | 1 Story

Rev 5-15-23 HOU 830 LN

Any floorplan and/or elevation rendering is an artist's conceptual rendering intended to provide a general overview, but any such rendering does not constitute actual plans and specifications for any home. Renderings and pictures are representative and may depict floorplans, elevations, options, upgrades, landscaping, and other features and amenities that are not included as part of all homes and/or may not be available for all lots and/or in all communities. Renderings may not be drawn to scale. Square footages and dimensions are approximate and may vary in construction and depending on the standard of measurement used, engineering and municipal requirements, or other site-specific conditions. Homes may be constructed with a floorplan that is the reverse of the floorplan rendering. Plans are copyrighted and/or otherwise subject to intellectual property rights of Meritage and/or others and cannot be reproduced or copied without Meritage's prior written consent. Plans and specifications, home features, and community information are subject to change, and homes to prior sale, at any time without notice or obligation. Pictures and other promotional materials are representative and may depict or contain floor plans, square footages, elevations, options, upgrades, landscaping, pool/spa, furnishings, appliances, and designer/decorator features and amenities that are not included as part of the home and/or may not be available in all communities. Not an offer or solicitation to sell real property. Offers to sell real property may only be made and accepted at the sales center for individual Meritage Homes@, and Life. Built. Better.@ are registered trademarks of Meritage Homes Corporation. @2023 Meritage Homes Corporation. All rights reserved.