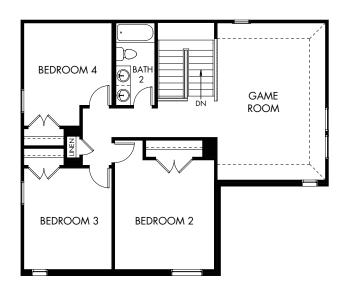

## LIFE. BUILT. BETTER.

The Pearl LN | Plan L452 | Second Floor 2,757 sq. ft. | 4 Bed | 2.5 Bath | 2-Car Garage | 2 Story

Any floorplan and/or elevation rendering is an artist's conceptual rendering intended to provide a general overview, but any such rendering does not constitute actual plans and specifications for any home. Renderings and pictures are representative and may depict floorplans, elevations, options, upgrades, landscaping, and other features and amenities that are not included as part of all homes and/or may not be available for all lots and/or in all communities. Renderings may not be drawn to scale. Any provided dimensions are approximate and actual dimensions may vary. Homes may be constructed with a floorplan that is the reverse of the floorplan rendering. Plans are copyrighted and/or otherwise subject to intellectual property rights of Meritage and/or others and cannot be reproduced or copied without Meritage's prior written consent. Plans and specifications, home features, and community information are subject to change, and homes to prior sale, at any time without notice or obligation. Additionally, deviations and variations may exist in any constructed home, including, without limitation; 0 substitution of materials and equipment of substantially equal or better quality; (ii) minor style, lot orientation, and color changes; (iii) minor variances in square footage and in room and space dimensions, and in window, door, utility outlet, and other improvement locations; (iv) changes as may be required by any state, federal, county, or local governmental authority in order to accommodate requested selections and/or options; and (v) value engineering and field changes.