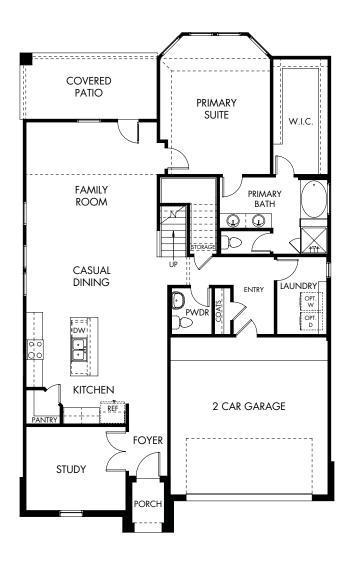

## LIFE. BUILT. BETTER.

The Pearl LN | Plan L452 | First Floor 2,757 sq. ft. | 4 Bed | 2.5 Bath | 2-Car Garage | 2 Story

> Rev 9-23-20 HOU L452

Any floorplan and/or elevation rendering is an artist's conceptual rendering intended to provide a general overview, but any such rendering does not constitute actual plans and specifications for any home. Renderings and pictures are representative and may depict floorplans, elevations, options, upgrades, landscaping, and other features and amenities that are not included as part of all homes and/or may not be available for all lots and/or in all communities. Renderings may not be drawn to scale. Any provided dimensions are approximate and actual dimensions may vary. Homes may be constructed with a floorplan that is the reverse of the floorplan rendering. Plans are copyrighted and/or otherwise subject to intellectual property rights of Meritage and/or others and cannot be reproduced or copied without Meritage's prior written consent. Plans and specifications, home features, and community information are subject to change, and homes to prior sale, at any time without notice or obligation. Additionally, deviations and variations may exist in any constructed home, including, without limitation; 0 substitution of materials and equipment of substantially equal or better quality; (ii) minor style, lot orientation, and color changes; (iii) minor variances in square footage and in room and space dimensions, and in window, door, utility outlet, and other improvement locations; (iv) changes as may be required by any state, federal, county, or local governmental authority in order to accommodate requested selections and/or options; and (v) value engineering and field changes.