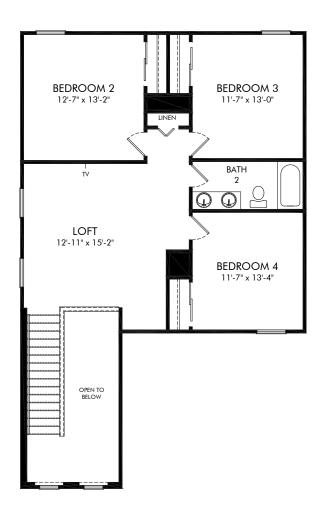

Links Terrace | Yellowstone | Second Floor Approx. 2,168 sq. ft. | 4 Bed | 2.5 Bath | 2 Car Garage | 2 Story

FLEX LIVING OPTIONS: Opt. Covered Lanai

Any floorplan and/or elevation rendering is an artist's conceptual rendering intended to provide a general overview, but any such rendering does not constitute actual plans and specifications for any home. Renderings and pictures are representative and may depict floorplans, elevations, options, upgrades, landscaping, and other features and amenities that are not included as part of all homes and/or may not be available for all lots and/or in all communities. Renderings may not be drawn to scale. Square footalgase and dimensions are approximate and may vary in construction and depending on the standard of measurement used, engineering and menicipal requirements, or other site-specific conditions. Homes may be constructed with a floorplan transferring the footage and/or otherwise subject to intellectual property rights of Meritage and/or others and cannot be reproduced or copied without Meritage's prior written consent. Plans and specifications, home features, and community information are subject to change, and homes to prior sale, at any time without notice or obligation. Pictures and other promotional materials are representative and may depict or contain floor plans, square footages, elevations, options, upgrades, landscaping, pool/spa, furnishings, appliances, and designer/decorator features and amenities that are not included as part of the home and/or may not be available in all communities. Benefit and the property may only be made and accepted at the sales center for individual Meritage Homes Corporation. ©2021 Meritage Homes Corporation. All rights reserved.