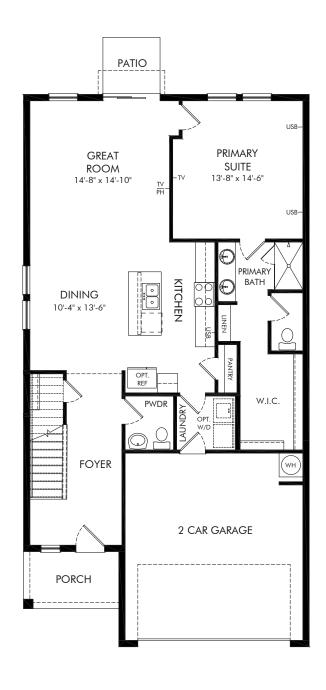

Links Terrace | Yellowstone | First Floor Approx. 2,168 sq. ft. | 4 Bed | 2.5 Bath | 2 Car Garage | 2 Story

REV 08/20

FLEX LIVING OPTIONS: Opt. Covered Lanai

Any floorplan and/or elevation rendering is an artist's conceptual rendering intended to provide a general overview, but any such rendering does not constitute actual plans and specifications for any home. Renderings and pictures are representative and may depict floorplans, elevations, options, upgrades, landscaping, and other features and amenities that are not included as part of all homes and/or may not be available for all lots and/or in all communities. Renderings may not be drawn to scales, Square footalgase and dimensions are approximate and may vary in construction and depending on the standard of measurement used, engineering and micipal requirements, or other site-specific conditions. Homes may be constructed with a floorplan that is the reverse of the floorplan rendering. Plans are copyrighted and/or otherwise subject to intellectual property rights of Meritage and/or others and cannot be reproduced or copied without Meritage's prior written consent. Plans and specifications, home features, and community information are subject to change, and homes to prior sale, at any time without notice or obligation. Pictures and other promotional materials are representative and may depict or contain floor plans, square footages, elevations, options, upgrades, landscaping, pool/spa, furnishings, appliances, and designer/decorator features and amenities that are not included as part of the home and/or may not be available in all communities. The solication to sell real property, Offers to sell real property may only be made and accepted at the sales center for individual Meritage Homes Corporation. ©2021 Meritage Homes Corporation. All rights reserved.