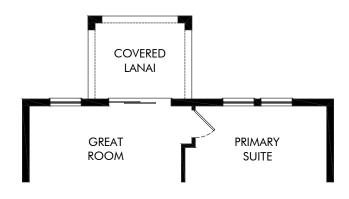

OPT. COVERED LANAI

Links Terrace | Yellowstone | Options Approx. 2,168 sq. ft. | 4 Bed | 2.5 Bath | 2 Car Garage | 2 Story

FLEX LIVING OPTIONS: Opt. Covered Lanai

Any floorplan and/or elevation rendering is an artist's conceptual rendering intended to provide a general overview, but any such rendering does not constitute actual plans and specifications for any home. Renderings and pictures are representative and may depict floorplans, elevations, options, upgrades, landscaping, and other features and amenities that are not included as part of all homes and/or may not be available for all lots and/or in all communities. Renderings may not be drawn to scale. Square footages and dimensions are approximate and may vary in construction and depending on the standard of measurement used, engineering and municipal requirements, or other site-specific conditions. Homes may be constructed with a floorplan that is the reverse of the floorplan rendering. Plans are copyrighted and/or otherwise subject to intellectual property rights of Meritage and/or others and cannot be reproduced or copied without Meritage's prior written consent. Plans and specifications, home features, and community information are subject to change, and homes to prior sale, at any time without notice or obligation. Pictures and other promotional materials are representative and may depict or contain floor plans, square footages, elevations, options, upgrades, landscaping, pool/spa, furnishings, appliances, and designer/decorator features and amenities that are not included as part of the home and/or may not be available in all communities. Not an offer or solicitation to sell real property, Offers to sell real property may only be made and accepted at the sales center for individual Meritage Homes Corporation. ©2021 Meritage Homes Corporation, All rights reserved.