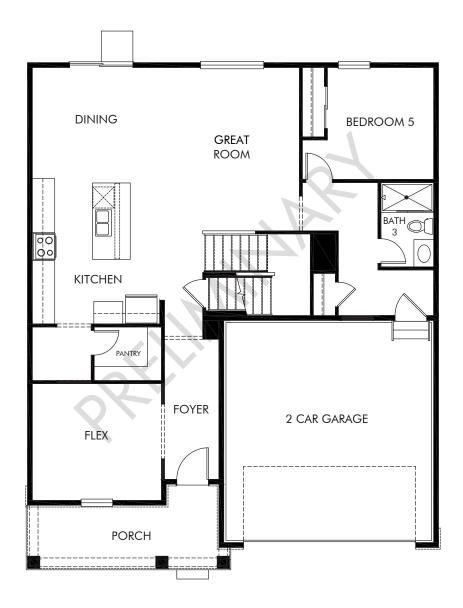

Meridian Ranch | The Sylvan | First Floor Approx. 2,780 sq. ft. | 5 Bed | 3 Bath | 2 Car Garage | 2 Story | Unfinished Basement

FLEX LIVING OPTIONS: 3 Car Garage.

Any floorplan and/or elevation rendering is an artist's conceptual rendering intended to provide a general overview, but any such rendering does not constitute actual plans and specifications for any home. Renderings and pictures are representative and may depict floorplans, elevations, options, upgrades, landscaping, and other features and amenities that are not included as part of all homes and/or may not be available for all lots and/or in all communities. Renderings may not be drawn to scale. Square footalges and dimensions are approximate and may vary in construction and depending on the standard of measurement used, engineering and municipal requirements, or other site-specific conditions. Homes may be constructed with a floorplan that is the reverse of the floorplan rendering. Plans are copyrighted and/or otherwise subject to intellectual property rights of Meritage and/or others and cannot be reproduced or copied without Meritage's prior written consent. Plans and specifications, home features, and community information are subject to change, and homes to prior sale, at any time without notice or obligation. Pictures and other promotional materials are representative and may depict or contain floor plans, square footages, elevations, options, upgrades, landscaping, pool/spa, furnishings, appliances, and designer/decorator features and amenities that are not included as part of the home and/or may not be available in all communities. Not an offer or solicitation to sell real property. Offers to sell real property may only be made and accepted at the sales center for individual Meritage Homes Corporation. ©2025 Meritage Homes Corporation. All rights reserved.