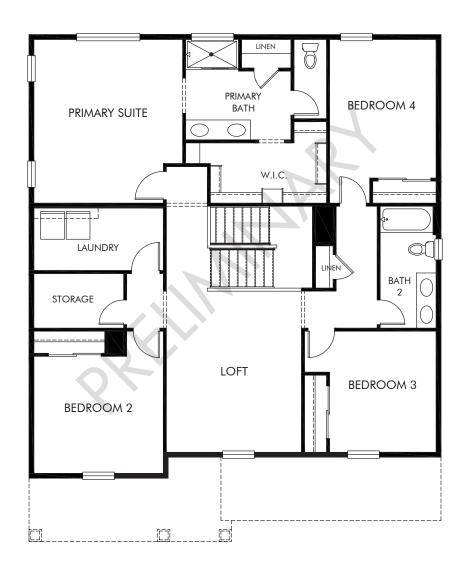

Meridian Ranch | The Sylvan | Second Floor Approx. 2,780 sq. ft. | 5 Bed | 3 Bath | 2 Car Garage | 2 Story | Unfinished Basement

Any floorplan and/or elevation rendering is an artist's conceptual rendering intended to provide a general overview, but any such rendering does not constitute actual plans and specifications for any home. Renderings and pictures are representative and may depict floorplans, elevations, options, upgrades, landscaping, and other features and amenities that are not included as part of all homes and/or may not be available for all lots and/or in all communities. Renderings may not be drawn to scales. Square footalages and dimensions are approximate and may vary in construction and depending on the standard of measurement used, engineering and meninicipal requirements, or other site-specific conditions. Homes may be constructed with its the reverse of the floorplan rendering. Plans are copyrighted and/or otherwise subject to intellectual property rights of Meritage and/or others and cannot be reproduced or copied without Meritage's prior written consent. Plans and specifications, home features, and community information are subject to change, and homes to prior sale, at any time without notice or obligation. Pictures and other promotional materials are representative and may depict or contain floor plans, square footages, elevations, options, upgrades, landscaping, pool/spa, furnishings, appliances, and designer/decorator features and amenities that are not included as part of the home and/or may not be available in all communities. See sales associate for details. Meritage Homes Corporation. ©2025 Meritage Homes Corporation. ©2025 Meritage Homes Corporation. All rights reserved.