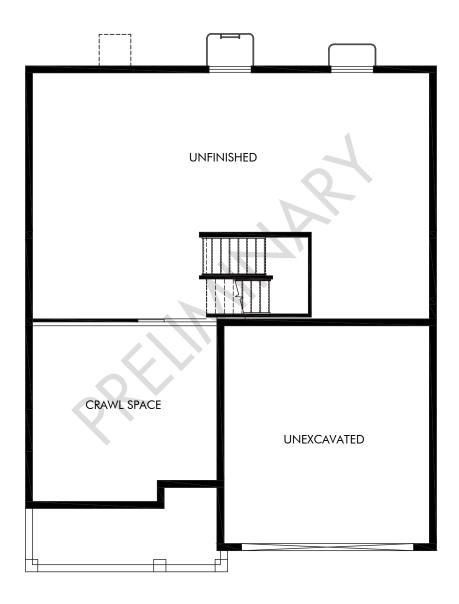

Meridian Ranch | The Sylvan | Basement Approx. 2,780 sq. ft. | 5 Bed | 3 Bath | 2 Car Garage | 2 Story | Unfinished Basement

Any floorplan and/or elevation rendering is an artist's conceptual rendering intended to provide a general overview, but any such rendering does not constitute actual plans and specifications for any home. Renderings and pictures are representative and may depict floorplans, elevations, options, upgrades, landscaping, and other features and amenities that are not included as part of all homes and/or may not be available for all lots and/or in all communities. Renderings may not be drawn to scale. Square footalges and dimensions are approximate and may vary in construction and depending on the standard of measurement used, engineering and municipal requirements, or other site-specific conditions. Homes may be constructed with a floorplan that is the reverse of the floorplan rendering. Plans are copyrighted and/or otherwise subject to intellectual property rights of Meritage and/or others and cannot be reproduced or copied without Meritage's prior written consent. Plans and specifications, home features, and community information are subject to change, and homes to prior sale, at any time without notice or obligation. Pictures and other promotional materials are representative and may depict or contain floor plans, square footages, elevations, options, upgrades, landscaping, pool/spa, furnishings, appliances, and designer/decorator features and amenities that are not included as part of the home and/or may not be available in all communities. Not an offer or solicitation to sell real property. Offers to sell real property may only be made and accepted at the sales center for individual Meritage Homes Corporation. ©2025 Meritage Homes Corporation. All rights reserved.