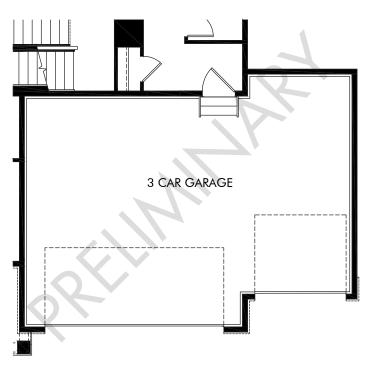

**OPT. 3 CAR GARAGE** 

Meridian Ranch | The Sylvan | Options

Approx. 2,780 sq. ft. | 5 Bed | 3 Bath | 2 Car Garage | 2 Story | Unfinished Basement

FLEX LIVING OPTIONS: 3 Car Garage.

Any floorplan and/or elevation rendering is an artist's conceptual rendering intended to provide a general overview, but any such rendering does not constitute actual plans and specifications for any home. Renderings and pictures are representative and may depict floorplans, elevations, options, upgrades, landscaping, and other features and amenities that are not included as part of all homes and/or may not be available for all lots and/or in all communities. Renderings may not be drawn to scale. Square footalges and dimensions are approximate and may vary in construction and depending on the standard of measurement used, engineering and municipal requirements, or other site-specific conditions. Homes may be constructed with a floorplan that is the reverse of the floorplan rendering. Plans are copyrighted and/or otherwise subject to intellectual property rights of Meritage and/or others and cannot be reproduced or copied without Meritage's prior written consent. Plans and specifications, home features, and community information are subject to change, and homes to prior sale, at any time without notice or obligation. Pictures and other promotional materials are representative and may depict or contain floor plans, square footages, elevations, options, upgrades, landscaping, pool/spa, furnishings, appliances, and designer/decorator features and amenities that are not included as part of the home and/or may not be available in all communities. Not an offer or solicitation to sell real property. Offers to sell real property may only be made and accepted at the sales center for individual Meritage Homes Corporation. ©2025 Meritage Homes Corporation. All rights reserved.