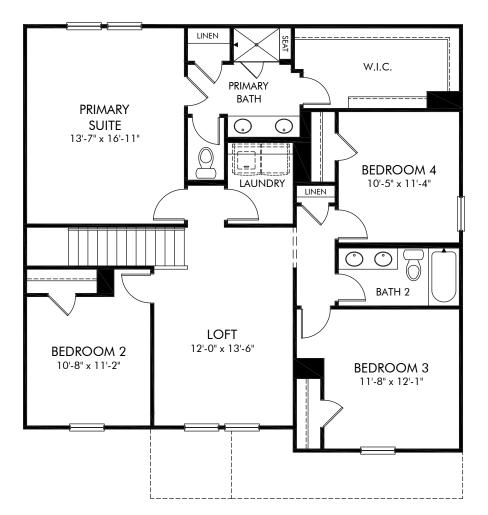

## Nelson Creek | Brentwood/447L | Second Floor Approx. 2,345 sq. ft. | 4 Bed | 2.5 Bath | 2 Car Garage | 2 Story

Any floorplan and/or elevation rendering is an artist's conceptual rendering intended to provide a general overview, but any such rendering does not constitute actual plans and specifications for any home. Renderings and pictures are representative and may depict floorplans, elevations, options, upgrades, landscaping, and other features and amenities that are not included as part of all homes and/or may not be available for all lots and/or in all communities. Renderings may not be drawn to scale. Square footages and dimensions are approximate and may vary in construction and depending on the standard of measurement used, engineering and municipal requirements, or other site-specific conditions. Homes may be constructed with a floorplan the standard of measurement used, engineering and municipal requirements, or other site-specific conditions. Homes may be constructed with a floorplan the standard of measurement used, ending. Plans are copyrighted and/or otherwise subject to intellectual property rights of Meritage and/or others and cannot be reproduced or copied without Meritage's prior written consent. Plans and specifications, home features, and other promotional materials are representative and may depict or contain floor plans, square footages, elevations, options, upgrades, landscaping, pool/spa, furnishings, appliances, and designer/decorator features and amenities that are not included as part of the home and/or may not be available in all communities. Not an offer or solicitation to sell real property. Offers to sell real property may only be made and accepted at the standard for energy-efficient homes@, and Life. Built. Buil