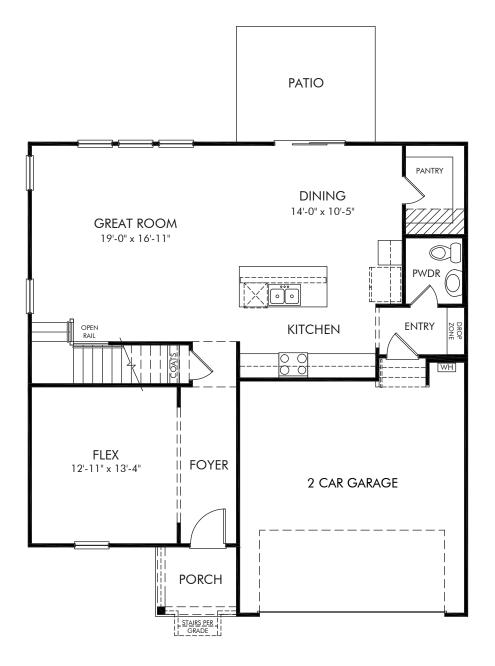

## Nelson Creek | Brentwood/447L | First Floor Approx. 2,345 sq. ft. | 4 Bed | 2.5 Bath | 2 Car Garage | 2 Story

Any floorplan and/or elevation rendering is an artist's conceptual rendering intended to provide a general overview, but any such rendering does not constitute actual plans and specifications for any home. Renderings and pictures are representative and may depict floorplans, elevations, options, upgrades, landscaping, and other features and amenities that are not included as part of all homes and/or may not be available for all lots and/or in all communities. Renderings may not be drawn to scale. Square footages and dimensions are approximate and may vary in construction and depending on the standard of measurement used, engineering and municipal requirements, or other site-specific conditions. Homes may be constructed with a floorplan the trane or opyrighted and/or otherwise subject to intellectual property rights of Meritage and/or others and cannot be reproduced or copied without Meritage's prior written consent. Plans and specifications, home features, and community information are subject to change, and homes to prior sale, at any time without notice or obligation. Pictures and other promotional materials are representative and may depict or contain floor plans, square footages, elevations, options, upgrades, landscaping, pool/spa, trunishings, appliances, and designer/decorator features and amenities that are not included as part of the home and/or may not be available in all communities. Not an offer or solicitation to sell real property. Offers to sell real property may only be made and accepted at the sales center for individual Meritage Homes Compration. @DOX Meritage Homes Corporation. Meritage Homes Corporation. Meritage Homes Corporation. Mirghts reserved.