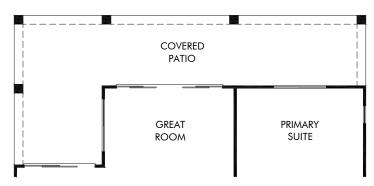

OPT. 4' GARAGE EXTENSION

OPT. COVERED PATIO EXTENSION 1

OPT. COVERED PATIO EXTENSION 2

Houghton Reserve - Esplanade | Dove/Plan 1840 | Options Approx. 1,844 sq. ft. | 3 Bed | 2 Bath | 2 Car Garage | 1 Story