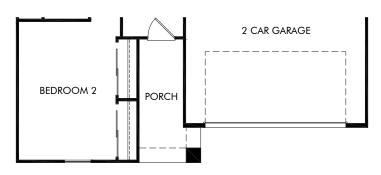

OPT. 4' GARAGE EXTENSION

OPT. COVERED PATIO EXTENSION 1

OPT. COVERED PATIO EXTENSION 2

Houghton Reserve - Esplanade | Dove/Plan 1840 | Options Approx. 1,844 sq. ft. | 3 Bed | 2 Bath | 2 Car Garage | 1 Story