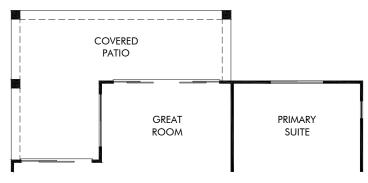

OPT. 4' GARAGE EXTENSION

OPT. COVERED PATIO EXTENSION 1

OPT. COVERED PATIO EXTENSION 2

Houghton Reserve - Esplanade | Dove/Plan 1840 | Options Approx. 1,844 sq. ft. | 3 Bed | 2 Bath | 2 Car Garage | 1 Story