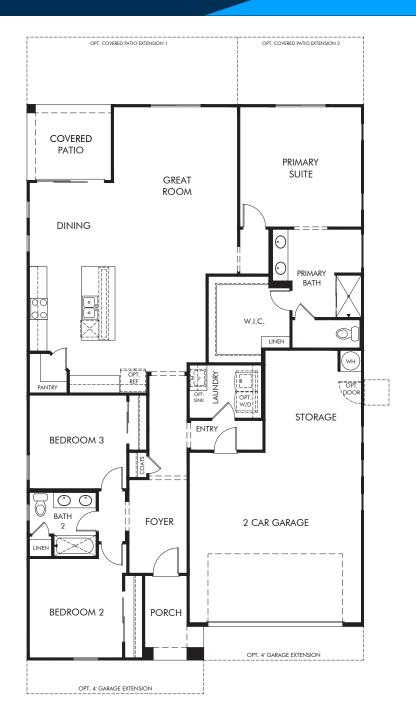

Houghton Reserve - Esplanade | Dove/Plan 1840 Approx. 1,844 sq. ft. | 3 Bed | 2 Bath | 2 Car Garage | 1 Story

REV 09/23

**FLEX LIVING OPTIONS:** Opt. 4' Garage Extension, Opt. Covered Patio Extension 1, Opt. Covered Patio Extension 2