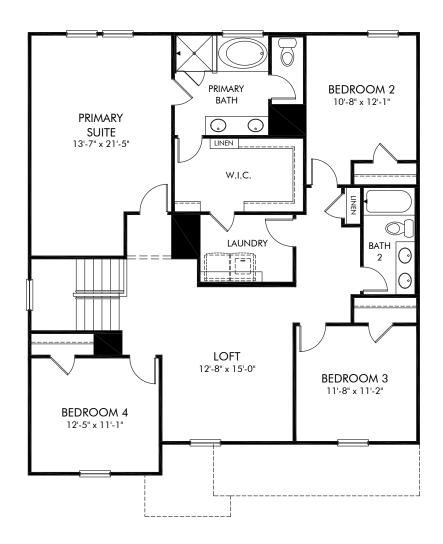

Riverwood Farm | Chatham/451 | Second Floor Approx. 2,674 sq. ft. | 5 Bed | 3 Bath | 2 Car Garage | 2 Story

Any floorplan and/or elevation rendering is an artist's conceptual rendering intended to provide a general overview, but any such rendering does not constitute actual plans and specifications for any home. Renderings and pictures are representative and may depict floorplans, elevations, options, upgrades, landscaping, and other features and amenities that are not included as part of all homes and/or may not be available for all lots amd/or in all communities. Renderings may not be drawn to scale. Square footalages and dimensions are approximate and may vary in construction and depending on the standard of measurement used, engineering and municipal requirements, or other site-specific conditions. Homes may be constructed with its the reverse of the floorplan rendering. Plans are copyrighted and/or otherwise subject to intellectual property rights of Meritage and/or others and cannot be reproduced or copied without Meritage's prior written consent. Plans and specifications, home features, and community information are subject to change, and homes to prior sale, at any time without notice or obligation. Pictures and other promotional materials are representative and may depict or contain floor plans, square footages, elevations, options, upgrades, landscaping, pool/spa, turnishings, appliances, and designer/decorator features and amenities that are not included as part of the home and/or may not be available in all communities. Not an offer or solicitation to sell real property. Offers to sell real property may only be made and accepted at the residence of Meritage Homes Corporation. © 2024 Meritage Homes Corporation. All rights reserved.