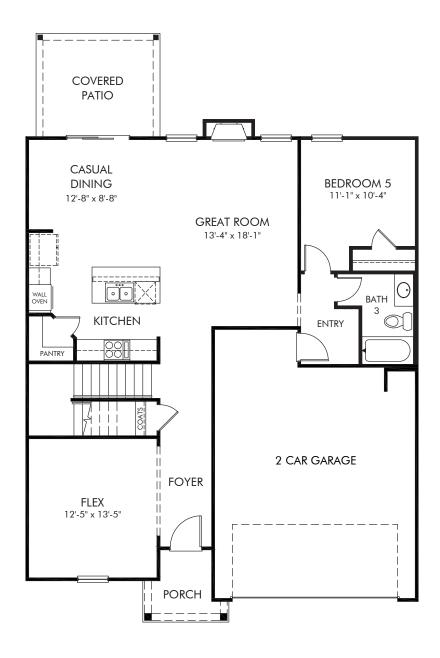

Riverwood Farm | Chatham/451 | First Floor Approx. 2,674 sq. ft. | 5 Bed | 3 Bath | 2 Car Garage | 2 Story

Any floorplan and/or elevation rendering is an artist's conceptual rendering intended to provide a general overview, but any such rendering does not constitute actual plans and specifications for any home. Renderings and pictures are representative and may depict floorplans, elevations, options, upgrades, landscaping, and other features and amenities that are not included as part of all homes and/or may not be available for all lots and/or in all communities. Renderings may not be drawn to scale. Square footalges and dimensions are approximate and may vary in construction and depending on the standard of measurement used, engineering and municipal requirements, or other site-specific conditions. Homes may be constructed with a floorplan that is the reverse of the floorplan rendering. Plans are copyrighted and/or otherwise subject to intellectual property rights of Meritage and/or others and cannot be reproduced or copied without Meritage's prior written consent. Plans and specifications, home features, and community information are subject to change, and homes to prior sale, at any time without notice or obligation. Pictures and other promotional materials are representative and may depict or contain floor plans, square footages, elevations, options, upgrades, landscaping, pool/spa, furnishings, appliances, and designer/decorator features and amenities that are not included as part of the home and/or may not be available in all communities. Not an offer or solicitation to sell real property. Offers to sell real property may only be made and accepted at the sales canter for individual Meritage Homes Corporation. ©2024 Meritage Homes Corporation, All rights reserved.