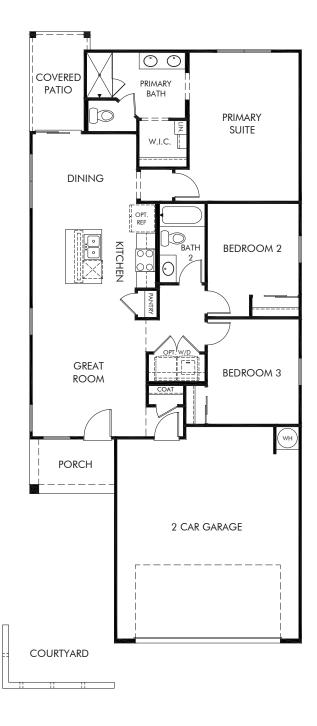

## Villas at The Lakes at Rancho El Dorado | Maxwell 1,218 sq. ft. | 3 Bed | 2 Bath | 2 Car Garage | 1 Story

REV 08/20

Any floorplan and/or elevation rendering is an artist's conceptual rendering intended to provide a general overview, but any such rendering does not constitute actual plans and specifications for any home. Renderings and pictures are representative and may depict floorplans, elevations, options, upgrades, landscaping, and other features and amenities that are not included as part of all homes and/or may not be available for all lots and/or in all communities. Renderings may not be drawn to scale. Any provided dimensions are approximate and actual dimensions may vary. Homes may be constructed with a floorplan that is the reverse of the floorplan rendering. Plans are copyrighted and/or otherwise subject to intellectual property rights of Meritage and/or others and cannot be reproduced or copied without Meritage's prior written consent. Plans and specifications, home features, and community information are subject to change, and homes to prior sale, at any time without notice or obligation. Additionally, deviations and variations may exist in any constructed home, including, without limitation: (i) substitution of materials and equipment of substantially equal or better quality; (ii) minor style, lot orientation, and color changes; (iii) minor variances in square footage and in room and space dimensions, and in window, door, utility outlet, and other improvement locations; (ii) changes as may be required by any state, federal, county, or local governmental authority in order to accommodate requested selections and/or options; and (v) value engineering and field changes.