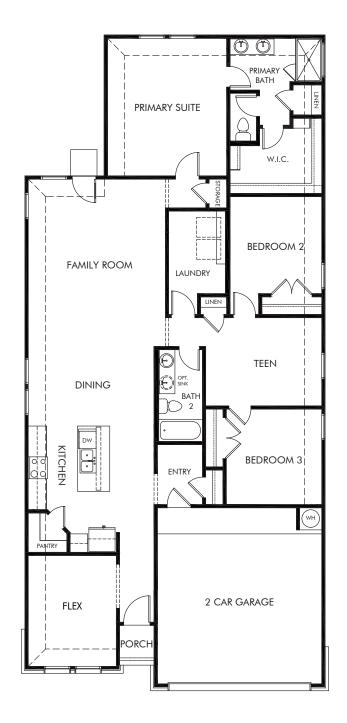

## Estancia Ranch | The Allen | Plan 840 1,933 sq. ft. | 3 Bed | 2 Bath | 2 Car Garage | 1 Story

Any floorplan and/or elevation rendering is an artist's conceptual rendering intended to provide a general overview, but any such rendering does not constitute actual plans and specifications for any home. Renderings and pictures are representative and may depict floorplans, elevations, options, upgrades, landscaping, and other features and amenities that are not included as part of all homes and/or may not be available for all lots and/or in all communities. Renderings may not be drawn to scale. Any provided dimensions are approximate and actual dimensions may vary. Homes may be constructed with a floorplan that is the reverse of the floorplan rendering. Plans are copyrighted and/or otherwise subject to intellectual property rights of Meritage and/or others and cannot be reproduced or copied without Meritage's prior written consent. Plans and specifications, home features, and community information are subject to change, and homes to prior sale, at any time without notice or obligation. Additionally, deviations and variations may exist in any constructed home, including, without limitation: (i) substitution of materials and equipment of substantially equal or better quality; (ii) minor style, lot orientation, and color changes; (iii) minor variances in square footage and in room and space dimensions, and in window, door, utility outlet, and other improvement locations; (iv) changes as may be required by any state, federal, county, or local governmental authority in order to accommodate requested selections and/or options; and (v) value engineering and field changes.