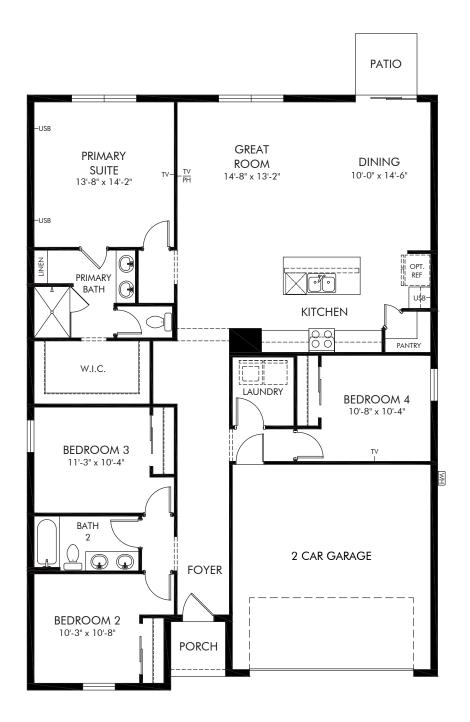

## The Reserve at Twin Lakes | Foxglove Approx. 1,840 sq. ft. | 4 Bed | 2 Bath | 2 Car Garage | 1 Story

REV 09/23

Any floorplan and/or elevation rendering is an artist's conceptual rendering intended to provide a general overview, but any such rendering does not constitute actual plans and specifications for any home. Renderings and pictures are representative and may depict floorplans, elevations, options, upgrades, landscaping, and other features and amenities that are not included as part of all homes and/or may not be available for all lots and/or in all communities. Renderings may not be drawn to scales. Square footalges and dimensions are approximate and may vary in construction and depending on the standard of measurement used, engineering and menicipal requirements, or other site-specific conditions. Homes may be constructed with a floorplan that is the reverse of the floorplan rendering. Plans are copyrighted and/or otherwise subject to intellectual property rights of Meritage and/or others and cannot be reproduced or copied without Meritage's prior written consent. Plans and specifications, home features, and community information are subject to change, and homes to prior sale, at any time without notice or obligation. Pictures and other promotional materials are representative and may depict or contain floor plans, square footages, elevations, options, upgrades, landscaping, pool/spa, furnishings, appliances, and designer/decorator features and amenities that are not included as part of the home and/or may not be available in all communities. Not an offer or solicitation to sell real property. Offers to sell real property may only be made and accepted at the sales canter for individual Meritage Homes Corporation. ©2023 Meritage Homes Corporation, All rights reserved.