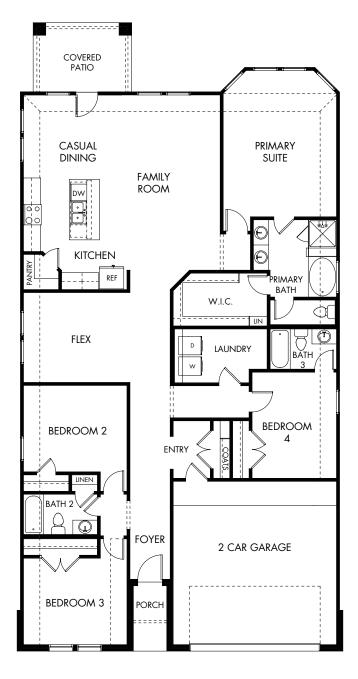

## The Henderson LN | Plan L404 | First Floor Approx. 2,244 sq. ft. | 4 Bed | 3 Bath | 2-Car Garage | 1 Story

Any floorplan and/or elevation rendering is an artist's conceptual rendering intended to provide a general overview, but any such rendering does not constitute actual plans and specifications for any home. Renderings and pictures are representative and may depict floorplans, elevations, options, upgrades, landscaping, and other features and amenities that are not included as part of all homes and/or may not be available for all lots and/or in all communities. Renderings may not be drawn to scale. Square footages and dimensions are approximate and may vary in construction and depending on the standard of measurement used, engineering and municipal requirements, or other site-specific conditions. Homes may be constructed with a floorplan the trane floorplan rendering. Plans are copyrighted and/or otherwise subject to intellectual property rights of Meritage and/or others and cannot be reproduced or copied without Meritage's prior written consent. Plans and specifications, home features, and other promotional materials are representative and may depict or contain floor plans, square footages, elevations, options, upgrades, landscaping, pool/spa, turnishings, appliances, and designer/decorator features and amenities that are not included as part of the home and/or may not be available in all communities. Not an offer or solicitation to sell real property may only be made and accepted at the sales center for individual Meritage Homes Corporation. All rights reserved. REV 8 / 2024