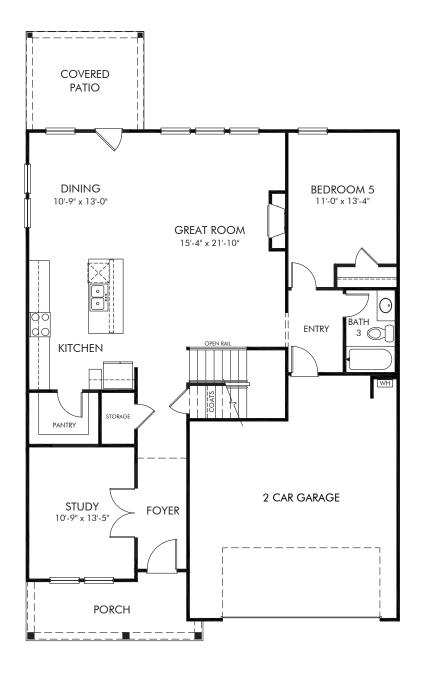

Martin Springs - Estate Series | Johnson/455 | First Floor Approx. 2,950 sq. ft. | 5 Bed | 3 Bath | 2 Car Garage | 2 Story

Any floorplan and/or elevation rendering is an artist's conceptual rendering intended to provide a general overview, but any such rendering does not constitute actual plans and specifications for any home. Renderings and pictures are representative and may depict floorplans, elevations, options, upgrades, landscaping, and other features and amenities that are not included as part of all homes and/or may not be available for all lots and/or in all communities. Renderings may not be drawn to scale. Square footalges and dimensions are approximate and may vary in construction and depending on the standard of measurement used, engineering and municipal requirements, or other site-specific conditions. Homes may be constructed with a floorplan that is the reverse of the floorplan rendering. Plans are copyrighted and/or otherwise subject to intellectual property rights of Meritage and/or others and cannot be reproduced or copied without Meritage's prior written consent. Plans and specifications, home features, and community information are subject to change, and homes to prior sale, at any time without notice or obligation. Pictures and other promotional materials are representative and may depict or contain floor plans, square footages, elevations, options, upgrades, landscaping, pool/spa, furnishings, appliances, and designer/decorator features and amenities that are not included as part of the home and/or may not be available in all communities. Not an offer or solicitation to sell real property. Offers to sell real property may only be made and accepted at the sales canter for individual Meritage Homes Corporation. ©2024 Meritage Homes Corporation, All rights reserved.