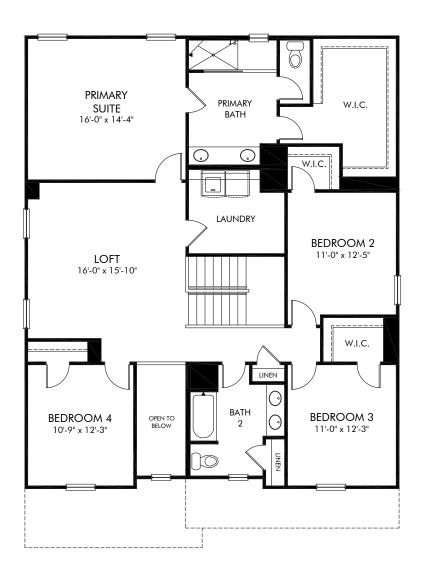

Martin Springs - Estate Series | Johnson/455 | Second Floor Approx. 2,950 sq. ft. | 5 Bed | 3 Bath | 2 Car Garage | 2 Story

Any floorplan and/or elevation rendering is an artist's conceptual rendering intended to provide a general overview, but any such rendering does not constitute actual plans and specifications for any home. Renderings and pictures are representative and may depict floorplans, elevations, options, upgrades, landscaping, and other features and amenities that are not included as part of all homes and/or may not be available for all lots and/or in all communities. Renderings may not be drawn to scale. Square footalges and dimensions are approximate and may vary in construction and depending on the standard of measurement used, engineering and municipal requirements, or other site-specific conditions. Homes may be constructed with a floorplan that is the reverse of the floorplan rendering. Plans are copyrighted and/or otherwise subject to intellectual property rights of Meritage and/or others and cannot be reproduced or copied without Meritage's prior written consent. Plans and specifications, home features, and community information are subject to change, and homes to prior sale, at any time without notice or obligation. Pictures and other promotional materials are representative and may depict or contain floor plans, square footages, elevations, options, upgrades, landscaping, pool/spa, furnishings, appliances, and designer/decorator features and amenities that are not included as part of the home and/or may not be available in all communities. Not an offer or solicitation to sell real property. Offers to sell real property may only be made and accepted at the sales canter for individual Meritage Homes Corporation. ©2024 Meritage Homes Corporation, All rights reserved.