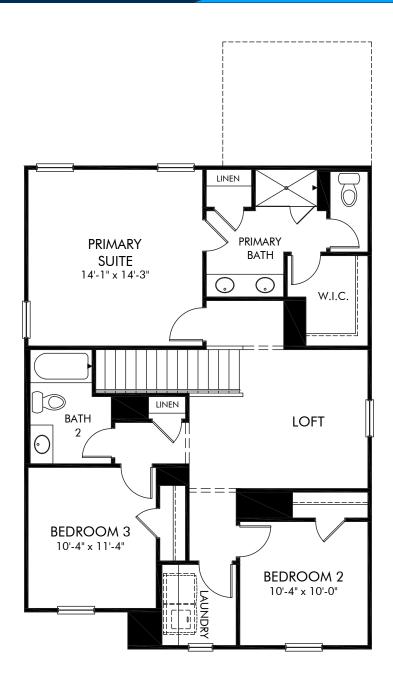

Gramercy Woods | Dallas/Plan 342 | Second Floor Approx. 1,749 sq. ft. | 3 Bed | 2.5 Bath | 2 Car Garage | 2 Story

Any floorplan and/or elevation rendering is an artist's conceptual rendering intended to provide a general overview, but any such rendering does not constitute actual plans and specifications for any home. Renderings and pictures are representative and may depict floorplans, elevations, options, upgrades, landscaping, and other features and amenities that are not included as part of all homes and/or may not be available for all lots and/or in all communities. Renderings may not be drawn to scale. Square footalges and dimensions are approximate and may vary in construction and depending on the standard of measurement used, engineering and municipal requirements, or other site-specific conditions. Homes may be constructed with a floorplan that is the reverse of the floorplan rendering. Plans are copyrighted and/or otherwise subject to intellectual property rights of Meritage and/or others and cannot be reproduced or copied without Meritage's prior written consent. Plans and specifications, home features, and community information are subject to change, and homes to prior sale, at any time without notice or obligation. Pictures and other promotional materials are representative and may depict or contain floor plans, square footages, elevations, options, upgrades, landscaping, pool/spa, furnishings, appliances, and designer/decorator features and amenities that are not included as part of the home and/or may not be available in all communities. Not an offer or solicitation to sell real property. Offers to sell real property may only be made and accepted at the sales center for individual Meritage Homes Corporation. ©2023 Meritage Homes Corporation. All rights reserved.