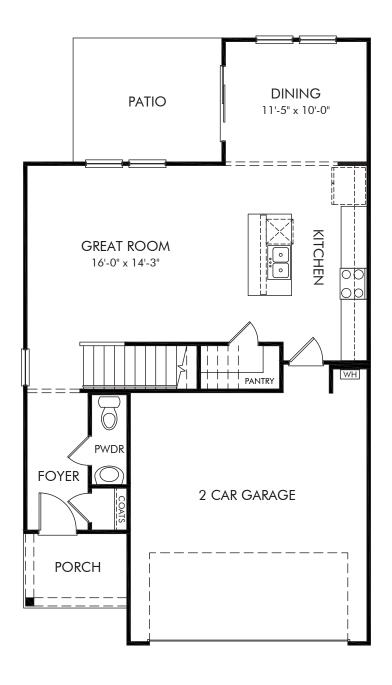

Gramercy Woods | Dallas/Plan 342 | First Floor Approx. 1,749 sq. ft. | 3 Bed | 2.5 Bath | 2 Car Garage | 2 Story

REV 06/20

Any floorplan and/or elevation rendering is an artist's conceptual rendering intended to provide a general overview, but any such rendering does not constitute actual plans and specifications for any home. Renderings and pictures are representative and may depict floorplans, elevations, options, upgrades, landscaping, and other features and amenities that are not included as part of all homes and/or may not be available for all lots and/or in all communities. Renderings may not be drawn to scale. Square footalegs and dimensions are approximate and may vary in construction and depending on the standard of measurement used, engineering and municipal requirements, or other site-specific conditions. Homes may be constructed with a floorplan that is the reverse of the floorplan rendering. Plans are copyrighted and/or otherwise subject to intellectual property rights of Meritage and/or others and cannot be reproduced or copied without Meritage's prior written consent. Plans and specifications, home features, and community information are subject to change, and homes to prior sale, at any time without notice or obligation. Pictures and other promotional materials are representative and may depict or contain floor plans, square footages, elevations, options, upgrades, landscaping, pool/spa, furnishings, appliances, and designer/decorator features and amenities that are not included as part of the home and/or may not be available in all communities. Not an offer or solicitation to sell real property. Offers to sell real property may only be made and accepted at the sales center for individual Meritage Homes Corporation. ©2023 Meritage Homes Corporation, All rights reserved.