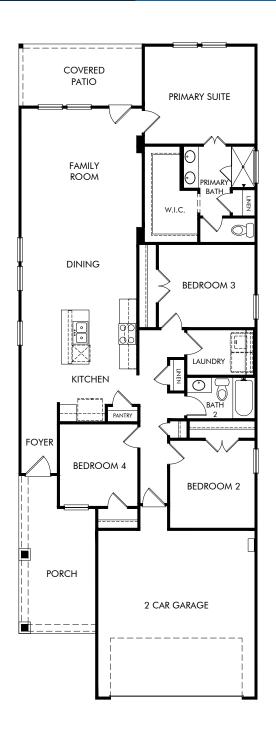

The Carlsbad | Plan L345

Approx. 1,550 sq. ft. | 4 Bed | 2 Bath | 2 Car Garage | 1 Story

Any floorplan and/or elevation rendering is an artist's conceptual rendering intended to provide a general overview, but any such rendering does not constitute actual plans and specifications for any home. Renderings and pictures are representative and may depict floorplans, elevations, options, upgrades, landscaping, and other features and amenities that are not included as part of all homes and/or may not be available for all lots and/or in all communities. Renderings may not be drawn to scales. Square footalages and dimensions are approximate and may vary in construction and depending on the standard of measurement used, engineering and meninicipal requirements, or other site-specific conditions. Homes may be constructed with its the reverse of the floorplan rendering. Plans are copyrighted and/or otherwise subject to intellectual property rights of Meritage and/or others and cannot be reproduced or copied without Meritage's prior written consent. Plans and specifications, home features, and community information are subject to change, and homes to prior sale, at any time without notice or obligation. Pictures and other promotional materials are representative and may depict or contain floor plans, square footages, elevations, options, upgrades, landscaping, pool/spa, furnishings, appliances, and designer/decorator features and amenities that are not included as part of the home and/or may not be available in all communities. See sales associate for details. Meritage Homes Corporation. ©2023 Meritage Homes Corporation. ©2023 Meritage Homes Corporation. All rights reserved.