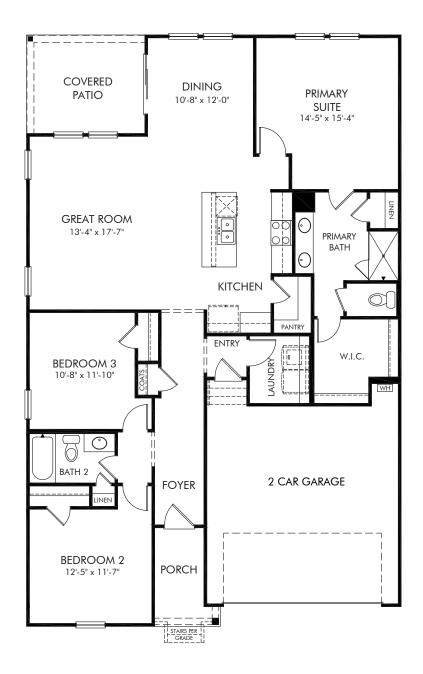

River Glen | Chandler/Plan 442 Approx. 1,648 sq. ft. | 3 Bed | 2 Bath | 2 Car Garage | 1 Story

REV 04/2020

Any floorplan and/or elevation rendering is an artist's conceptual rendering intended to provide a general overview, but any such rendering does not constitute actual plans and specifications for any home. Renderings and pictures are representative and may depict floorplans, elevations, options, upgrades, landscaping, and other features and amenities that are not included as part of all homes and/or may not be available for all lots and/or in all communities. Renderings may not be drawn to scale. Square footages and dimensions are approximate and may vary in construction and depending on the standard of measurement used, engineering and mentical requirements, or other site-specific conditions. Homes may be constructed with a floorplan that is the reverse of the floorplan rendering. Plans are copyrighted and/or otherwise subject to intellectual property rights of Meritage and/or others and cannot be reproduced or copied without Meritage's prior written consent. Plans and specifications, home features, and community information are subject to change, and homes to prior sale, at any time without notice or obligation. Pictures and other promotional materials are representative and may depict or contain floor plans, square footages, elevations, options, upgrades, landscaping, pool/spa, furnishings, appliances, and designer/decorator features and amenities that are not included as part of the home and/or may not be available in all communities. Not an offer or solicitation to sell real property. Offers to sell real property may only be made and accepted at the sales center for individual Meritage Homes Corporation. ©2023 Meritage Homes Corporation, All rights reserved.