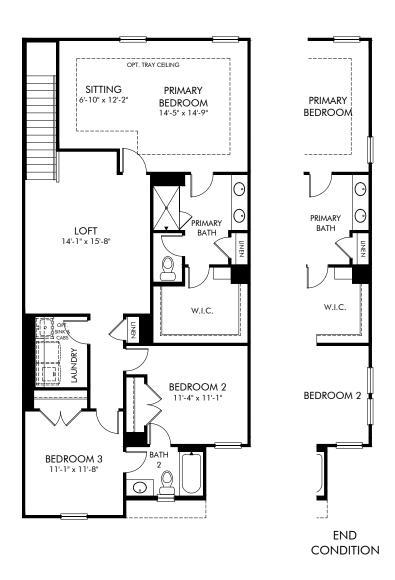

Willowcrest Townhomes | Cartwright/Plan 263 | Second Floor Approx. 2,165 sq. ft. | 3 Bed | 2.5 Bath | 2 Car Garage | 2 Story

Any floorplan and/or elevation rendering is an artist's conceptual rendering intended to provide a general overview, but any such rendering does not constitute actual plans and specifications for any home. Renderings and pictures are representative and may depict floorplans, elevations, options, upgrades, landscaping, and other features and amenities that are not included as part of all homes and/or may not be available for all lots and/or in all communities. Renderings may not be drawn to scale. Square footalegs and dimensions are approximate and may vary in construction and depending on the standard of measurement used, engineering and municipal requirements, or other site-specific conditions. Homes may be constructed with a floorplan that is the reverse of the floorplan rendering. Plans are copyrighted and/or otherwise subject to intellectual property rights of Meritage and/or others and cannot be reproduced or copied without Meritage's prior written consent. Plans and specifications, home features, and community information are subject to change, and homes to prior sale, at any time without notice or obligation. Pictures and other promotional materials are representative and may depict or contain floor plans, square footages, elevations, options, upgrades, landscaping, pool/spa, furnishings, appliances, and designer/decorator features and amenities that are not included as part of the home and/or may not be available in all communities. Not an offer or solicitation to sell real property. Offers to sell real property may only be made and accepted at the sales center for individual Meritage Homes Corporation. ©2023 Meritage Homes Corporation, All rights reserved.