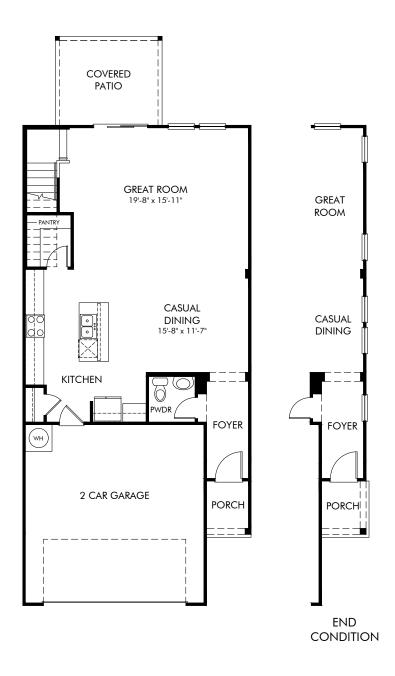

Willowcrest Townhomes | Cartwright/Plan 263 | First Floor Approx. 2,165 sq. ft. | 3 Bed | 2.5 Bath | 2 Car Garage | 2 Story

REV 07/22

Any floorplan and/or elevation rendering is an artist's conceptual rendering intended to provide a general overview, but any such rendering does not constitute actual plans and specifications for any home. Renderings and pictures are representative and may depict floorplans, elevations, options, upgrades, landscaping, and other features and amenities that are not included as part of all homes and/or may not be available for all lots and/or in all communities. Renderings may not be drawn to scales. Square footalages and dimensions are approximate and may vary in construction and depending on the standard of measurement used, engineering and municipal requirements, or other site-specific conditions. Homes may be constructed with a floorplan that is the reverse of the floorplan rendering. Plans are copyrighted and/or otherwise subject to intellectual property rights of Meritage and/or others and cannot be reproduced or copied without Meritage's prior written consent. Plans and specifications, home features, and community information are subject to change, and homes to prior sale, at any time without notice or obligation. Pictures and other promotional materials are representative and may depict or contain floor plans, square footages, elevations, options, upgrades, landscaping, pool/spa, furnishings, appliances, and designer/decorator features and amenities that are not included as part of the home and/or may not be available in all communities. Not an offer or solicitation to sell real property. Offers to sell real property may only be made and accepted at the sales center for individual Meritage Homes Corporation. ©2023 Meritage Homes Corporation. All rights reserved.