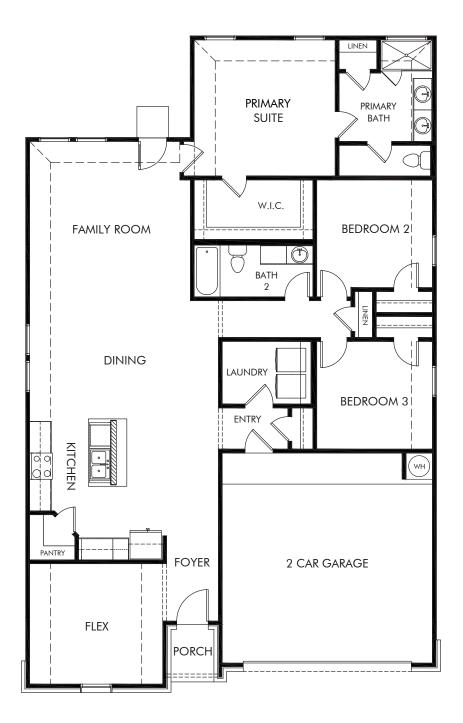

## Autry Pond | The Oleander | Plan C401 1,831 sq. ft. | 3 Bed | 2 Bath | 2 Car Garage | 1 Story