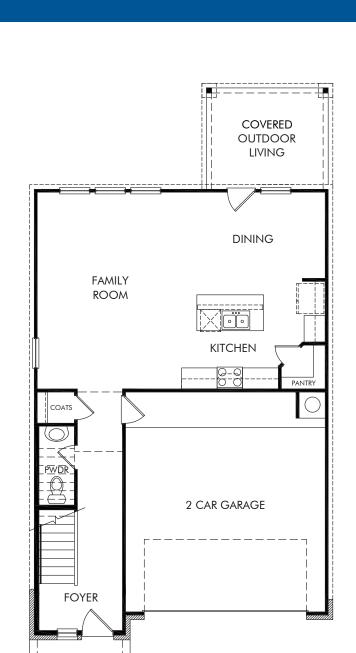

Turner's Crossing | The Lassen | Plan 370 | First Floor 1,872 sq. ft. | 3 Bed | 2.5 Bath | 2 Car Garage | 2 Story

**PORCH** 

REV 02/21

Any floorplan and/or elevation rendering is an artist's conceptual rendering intended to provide a general overview, but any such rendering does not constitute actual plans and specifications for any home. Renderings and pictures are representative and may depict floorplans, elevations, options, upgrades, landscaping, and other features and amenities that are not included as part of all homes and/or may not be available for all lots and/or in all communities. Renderings may not be drawn to scale. Any provided dimensions are approximate and actual dimensions may vary. Homes may be constructed with a floorplan that is the reverse of the floorplan rendering. Plans are copyrighted and/or otherwise subject to intellectual property rights of Meritage and/or others and cannot be reproduced or copied without Meritage's prior written consent. Plans and specifications, home features, and community information are subject to change, and homes to prior sale, at any time without notice or obligation. Additionally, deviationally, deviationally, deviations and variations may exist in any constructed home, including, without limitation: (i) substitution of materials and equipment of substantially equal or better quality; (ii) minor style, lot orientation, and color changes; (iii) minor variances in square footage and in room and space dimensions, and in window, door, utility outlet, and other improvement locations; (iv) changes as may be required by any state, federal, county, or local governmental authority in order to accommodate requested selections and/or options; and (iv) value engineering and field changes.