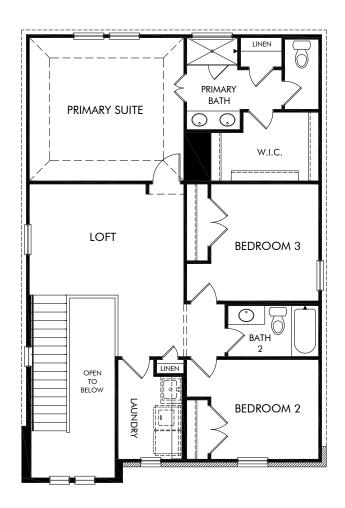

## Turner's Crossing | The Lassen | Plan 370 | Second Floor 1,872 sq. ft. | 3 Bed | 2.5 Bath | 2 Car Garage | 2 Story

Any floorplan and/or elevation rendering is an artist's conceptual rendering intended to provide a general overview, but any such rendering does not constitute actual plans and specifications for any home. Renderings and pictures are representative and may depict floorplans, elevations, options, upgrades, landscaping, and other features and amenities that are not included as part of all homes and/or may not be available for all lots and/or in all communities. Renderings may not be drawn to scale. Any provided dimensions are approximate and actual dimensions may vary. Homes may be constructed with a floorplan that is the reverse of the floorplan rendering. Plans are copyrighted and/or otherwise subject to intellectual property rights of Meritage and/or others and cannot be reproduced or copied without Meritage's prior written consent. Plans and specifications, home features, and community information are subject to change, and homes to prior sale, at any time without notice or obligation. Additionally, deviationally, deviationally, deviations and variations may exist in any constructed home, including, without limitation: (i) substitution of materials and equipment of substantially equal or better quality; (ii) minor style, lot orientation, and color changes; (iii) minor variances in square footage and in room and space dimensions, and in window, door, utility outlet, and other improvement locations; (iv) changes as may be required by any state, federal, county, or local governmental authority in order to accommodate requested selections and/or options; and (iv) value engineering and field changes.