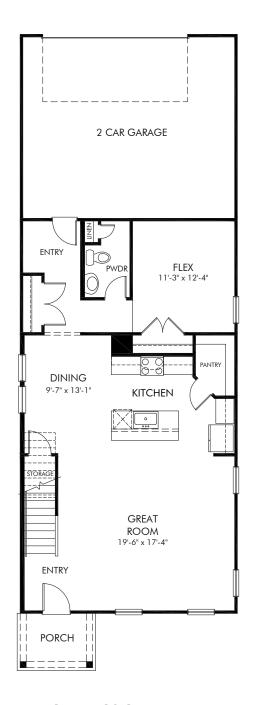

Sweetwater Green - Aces Series | Lockwood/Plan S204 | First Floor Approx. 2,540 sq. ft. | 4 Bed | 2.5 Bath | 2 Car Garage | 2 Story

REV 08/20

Any floorplan and/or elevation rendering is an artist's conceptual rendering intended to provide a general overview, but any such rendering does not constitute actual plans and specifications for any home. Renderings and pictures are representative and may depict floorplans, elevations, options, upgrades, landscaping, and other features and amenities that are not included as part of all homes and/or may not be available for all lots and/or in all communities. Renderings may not be drawn to scale. Square footages and dimensions are approximate and may vary in construction and depending on the standard of measurement used, engineering and municipal requirements, or other site-specific conditions. Homes may be constructed with a floorplan network its the reverse of the floorplan rendering. Plans are copyrighted and/or otherwise subject to intellectual property rights of Meritage and/or others and cannot be reproduced or copied without Meritage's prior written consent. Plans and specifications, home features, and community information are subject to change, and homes to prior sale, at any time without notice or obligation. Pictures and other promotional materials are representative and may depict or contain floor plans, square footages, elevations, options, upgrades, landscaping, pool/spa, furnishings, appliances, and designer/decorator features and amenities that are not included as part of the home and/or may not be available in all communities. Not an offer or solicitation to sell real property, Offers to sell real property may only be made and as part of the home and/or may not be available in all communities. Not an offer or solicitation to sell real property may only be made and safetiage Homes Corporation. ©2023 Meritage Homes Corporation. All rights reserved.