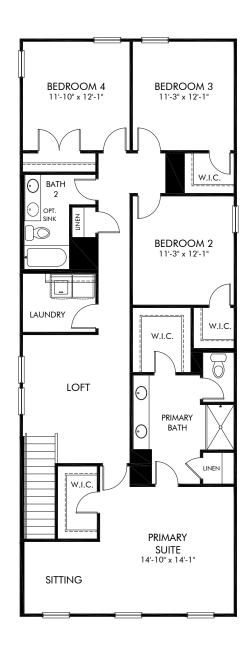

Sweetwater Green - Aces Collection | Lockwood/Plan S204 | Second Floor Approx. 2,540 sq. ft. | 4 Bed | 2.5 Bath | 2 Car Garage | 2 Story

Any floorplan and/or elevation rendering is an artist's conceptual rendering intended to provide a general overview, but any such rendering does not constitute actual plans and specifications for any home. Renderings and pictures are representative and may depict floorplans, elevations, options, upgrades, landscaping, and other features and amenities that are not included as part of all homes and/or may not be available for all lots and/or in all communities. Renderings may not be drawn to scale. Square footages and dimensions are approximate and may vary in construction and depending on the standard of measurement used, engineering and municipal requirements, or other site-specific conditions. Homes may be constructed with a floorplan network its the reverse of the floorplan rendering. Plans are copyrighted and/or otherwise subject to intellectual property rights of Meritage and/or others and cannot be reproduced or copied without Meritage's prior written consent. Plans and specifications, home features, and community information are subject to change, and homes to prior sale, at any time without notice or obligation. Pictures and other promotional materials are representative and may depict or contain floor plans, square footages, elevations, options, upgrades, landscaping, pool/spa, furnishings, appliances, and designer/decorator features and amenities that are not included as part of the home and/or may not be available in all communities. Not an offer or solicitation to sell real property, Offers to sell real property may only be made and as part of the home and/or may not be available in all communities. Not an offer or solicitation to sell real property may only be made and safetiage Homes Corporation. ©2023 Meritage Homes Corporation. All rights reserved.