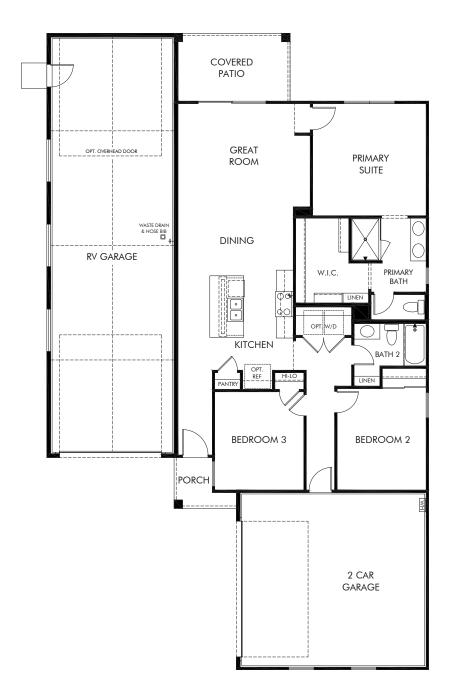

## San Tan Groves - Reserve Series | Atlas - RV Garage Included Approx. 1,365 sq. ft. | 3 Bed | 2 Bath | 2 Car Garage + RV Garage | 1 Story

REV 04/22

Any floorplan and/or elevation rendering is an artist's conceptual rendering intended to provide a general overview, but any such rendering does not constitute actual plans and specifications for any home. Renderings and pictures are representative and may depict floorplans, elevations, options, upgrades, landscaping, and other features and amenities that are not included as part of all homes and/or may not be available for all lots and/or in all communities. Renderings may not be drawn to scale. Square footages and dimensions are approximate and may vary in construction and depending on the standard of measurement used, engineering and municipal requirements, or other site-specific conditions. Homes may be constructed with a floorplan that is the reverse of the floorplan rendering. Plans are copyrighted and/or otherwise subject to intellectual property rights of Meritage and/or others and cannot be reproduced or copied without Meritage's prior written consent. Plans and specifications, home features, and dommunity information are subject to change, and homes to prior sale, at any time without notice or obligation. Pictures and other promotional materials are representative and may depict or contain floor plans, square footages, elevations, options, upgrades, landscaping, pool/spa, furnisings, appliances, and designer/decorator features and communities. Not an offer or solicitation to sell real property. Offers to sell real property may only be made and accepted at the sales center for individual Meritage Homes Compration. @2022 Meritage Homes@Corporation. All rights reserved.