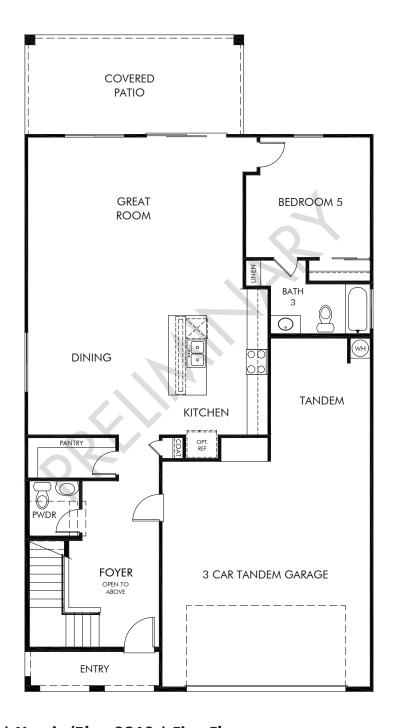

## La Estancia - Arcadia | Utopia/Plan 2960 | First Floor 2,920 sq. ft. | 5 Bed | 3.5 Bath | 3 Car Tandem Garage | 2 Story

REV 01/20

Any floorplan and/or elevation rendering is an artist's conceptual rendering intended to provide a general overview, but any such rendering does not constitute actual plans and specifications for any home. Renderings and pictures are representative and may depict floorplans, elevations, options, upgrades, landscaping, and other features and amenities that are not included as part of all homes and/or may not be available for all lots and/or in all communities. Renderings may not be drawn to scale. Any provided dimensions are approximate and actual dimensions may vary. Homes may be constructed with a floorplan that is the reverse of the floorplan rendering. Plans are copyrighted and/or otherwise subject to intellectual property rights of Meritage and/or others and cannot be reproduced or copied without Meritage's prior written consent. Plans and specifications, home features, and community information are subject to change, and homes to prior sale, at any time without notice or obligation. Additionally, deviationally, deviationally, deviations and variations may exist in any constructed home, including, without limitation: (i) substitution of materials and equipment of substantially equal or better quality; (ii) minor style, lot orientation, and color changes; (iii) minor variances in square footage and in room and space dimensions, and in window, door, utility outlet, and other improvement locations; (iv) changes as may be required by any state, federal, county, or local governmental authority in order to accommodate requested selections and/or options; and (iv) value engineering and field changes.