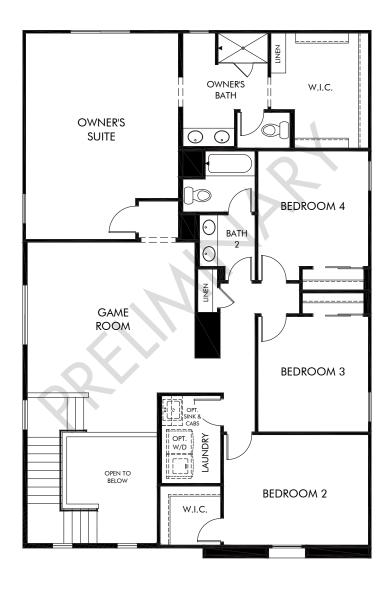

## La Estancia - Arcadia | Utopia/Plan 2960 | Second Floor 2,920 sq. ft. | 5 Bed | 3.5 Bath | 3 Car Tandem Garage | 2 Story

REV 01/20

Any floorplan and/or elevation rendering is an artist's conceptual rendering intended to provide a general overview, but any such rendering does not constitute actual plans and specifications for any home. Renderings and pictures are representative and may depict floorplans, elevations, options, upgrades, landscaping, and other features and amenities that are not included as part of all homes and/or may not be available for all lots and/or in all communities. Renderings may not be drawn to scale. Any provided dimensions are approximate and actual dimensions may vary. Homes may be constructed with a floorplan that is the reverse of the floorplan rendering. Plans are copyrighted and/or otherwise subject to intellectual property rights of Meritage and/or others and cannot be reproduced or copied without Meritage's prior written consent. Plans and specifications, home features, and community information are subject to change, and homes to prior sale, at any time without notice or obligation. Additionally, deviationally, deviationally, deviations and variations may exist in any constructed home, including, without limitation: (i) substitution of materials and equipment of substantially equal or better quality; (ii) minor style, lot orientation, and color changes; (iii) minor variances in square footage and in room and space dimensions, and in window, door, utility outlet, and other improvement locations; (iv) changes as may be required by any state, federal, county, or local governmental authority in order to accommodate requested selections and/or options; and (iv) value engineering and field changes.