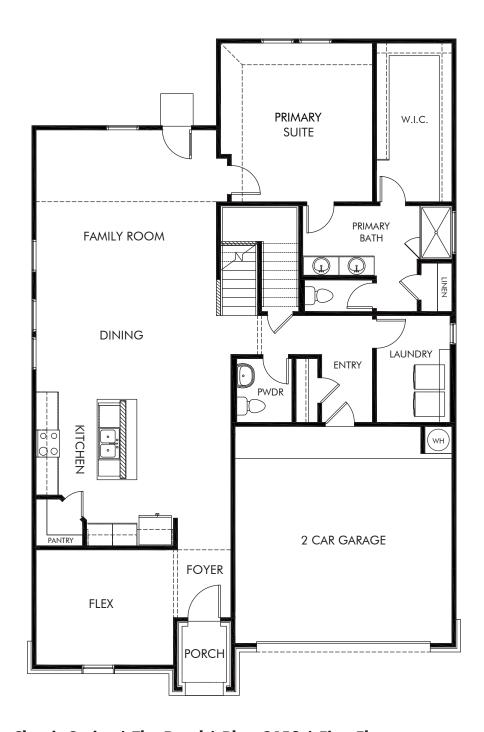

## Estancia Ranch - Classic Series | The Pearl | Plan C452 | First Floor 2,736 sq. ft. | 4 Bed | 2.5 Bath | 2 Car Garage | 2 Story

REV 06/20 SAN LN

Any floorplan and/or elevation rendering is an artist's conceptual rendering intended to provide a general overview, but any such rendering does not constitute actual plans and specifications for any home. Renderings and pictures are representative and may depict floorplans, elevations, options, upgrades, landscaping, and other features and amenities that are not included as part of all homes and/or may not be available for all lots and/or in all communities. Renderings may not be drawn to scale. Any provided dimensions are approximate and actual dimensions may vary. Homes may be constructed with a floorplan that is the reverse of the floorplan rendering. Plans are copyrighted and/or otherwise subject to intellectual property rights of Meritage and/or others and cannot be reproduced or copied without Meritage's prior written consent. Plans and specifications, home features, and community information are subject to change, and homes to prior sale, at any time without notice or obligation. Additionally, deviationally, deviationally, deviations and variations may exist in any constructed home, including, without limitation: (i) substitution of materials and equipment of substantially equal or better quality; (ii) minor style, lot orientation, and color changes; (iii) minor variances in square footage and in room and space dimensions, and in window, door, utility outlet, and other improvement locations; (iv) changes as may be required by any state, federal, county, or local governmental authority in order to accommodate requested selections and/or options; and (iv) value engineering and field changes.