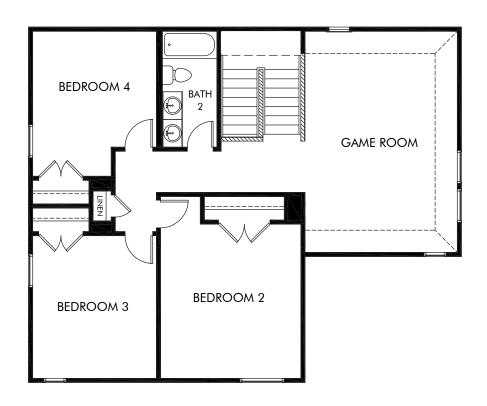

## Estancia Ranch - Classic Series | The Pearl | Plan C452 | Second Floor 2,736 sq. ft. | 4 Bed | 2.5 Bath | 2 Car Garage | 2 Story

REV 06/20 SAN LN

Any floorplan and/or elevation rendering is an artist's conceptual rendering intended to provide a general overview, but any such rendering does not constitute actual plans and specifications for any home. Renderings and pictures are representative and may depict floorplans, elevations, options, upgrades, landscaping, and other features and amenities that are not included as part of all homes and/or may not be available for all lots and/or in all communities. Renderings may not be drawn to scale. Any provided dimensions are approximate and actual dimensions may vary. Homes may be constructed with a floorplan that is the reverse of the floorplan rendering. Plans are copyrighted and/or otherwise subject to intellectual property rights of Meritage and/or others and cannot be reproduced or copied without Meritage's prior written consent. Plans and specifications, home features, and community information are subject to change, and homes to prior sale, at any time without notice or obligation. Additionally, deviations and variations may exist in any constructed home, including, without limitation: (i) substitution of materials and equipment of substantially equal or better quality; (ii) minor style, lot orientation, and color changes; (iii) minor variances in square footage and in room and space dimensions, and in window, door, utility outlet, and other improvement locations; (iv) changes as may be required by any state, federal, county, or local governmental authority in order to accommodate requested selections and/or options; and (v) value engineering and field changes.