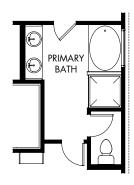

1 OPT. SHOWER/TUB COMBO

The Winedale | Plan 880 | Options

Approx. 2,585 sq. ft. | 4 Bed | 2.5 Bath | 2-Car Garage | 2 Story

Any floorplan and/or elevation rendering is an artist's conceptual rendering intended to provide a general overview, but any such rendering does not constitute actual plans and specifications for any home. Renderings and pictures are representative and may depict floorplans, elevations, options, upgrades, landscaping, and other features and amenities that are not included as part of all homes and/or may not be available for all lots and/or in all communities. Renderings may not be drawn to scale. Square footalgase and dimensions are approximate and may vary in construction and depending on the standard of measurement used, engineering and menticipal requirements, or other site-specific conditions. Homes may be constructed with a floorplan transforment, and any other site subject to intellectual property rights of Meritage and/or others and cannot be reproduced or copied without Meritage's prior written consent. Plans and specifications, home features, and community information are subject to change, and homes to prior sale, at any time without notice or obligation. Pictures and other promotional materials are representative and may depict or contain floor plans, square footages, elevations, options, upgrades, landscaping, pool/spa, furnishings, appliances, and designer/decorator features and amenities that are not included as part of the home and/or may not be available in all communities. Not an offer or solicitation to sell real property. Offers to sell real property may only be made and accepted that the subject to individual Meritage Homes Corporation. ©2023 Meritage Homes Corporation. All rights reserved. REV 8/2024