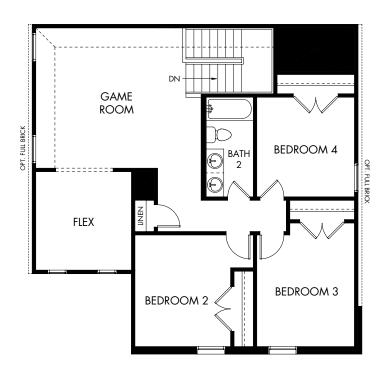

## The Winedale | Plan 880 | Second Floor Approx. 2,585 sq. ft. | 4 Bed | 2.5 Bath | 2-Car Garage | 2 Story

Any floorplan and/or elevation rendering is an artist's conceptual rendering intended to provide a general overview, but any such rendering does not constitute actual plans and specifications for any home. Renderings and pictures are representative and may depict floorplans, elevations, options, upgrades, landscaping, and other features and amenities that are not included as part of all homes and/or may not be available for all lots and/or in all communities. Renderings may not be drawn to scale, Square footadges and dimensions are approximate and may vary in construction and depending on the standard of measurement used, engineering and menicipal requirements, or other site-specific conditions. Homes may be constructed with a floorplan that is the reverse of the floorplan rendering. Plans are copyrighted and/or otherwise subject to intellectual property rights of Meritage and/or others and cannot be reproduced or copied without Meritage's prior written consent. Plans and specifications, home features, and community information are subject to change, and homes to prior sale, at any time without notice or obligation. Pictures and other promotional materials are representative and may depict or contain floor plans, square footages, elevations, options, upgrades, landscaping, pool/spa, furnishings, appliances, and designer/decorator features and amenities that are not included as part of the home and/or may not be available in all communities. Not an offer or solicitation to sell real property may only be made and accepted that the subject to individual Meritage Homes Corporation. ©2023 Meritage Homes Corporation, All rights reserved. REV 8/2024