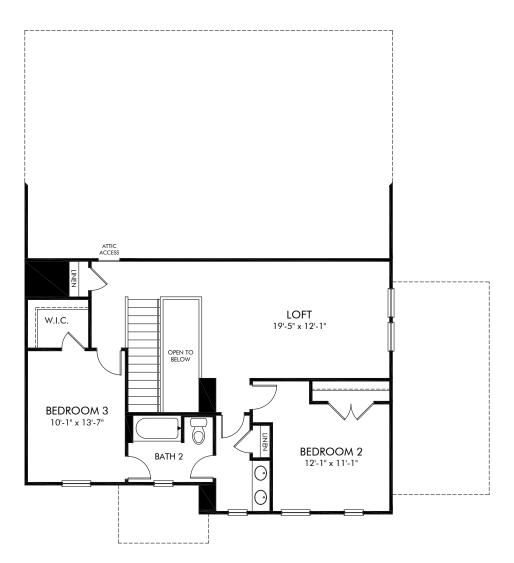

## Briarcreek | Cottonwood/Plan 448 | Second Floor Approx. 2,284 sq. ft. | 3 Bed | 2.5 Bath | 3 Car Garage | 2 Story

Any floorplan and/or elevation rendering is an artist's conceptual rendering intended to provide a general overview, but any such rendering does not constitute actual plans and specifications for any home. Renderings and pictures are representative and may depict floorplans, elevations, options, upgrades, landscaping, and other features and amenities that are not included as part of all homes and/or may not be available for all lots and/or in all communities. Renderings may not be drawn to scale. Square footages and dimensions are approximate and may vary in construction and depending on the standard of measurement used, engineering and municipal requirements, or other site-specific conditions. Homes may be constructed with a floorplan the standard of measurement used, engineering and municipal requirements, or other site-specific conditions. Homes may be constructed with a floorplan the standard or dimeasurement used, engineering and municipal requirements, or other site-specific conditions. Homes may be constructed with a floorplant here floorplan rendering. Plans are copyrighted and/or otherwise subject to intellectual property rights of Meritage and/or others and cannot be reproduced or copied without Meritage's prior written consent. Plans and specifications, home features, and other promotional materials are representative and may depict or contain floor plans, square footages, elevations, options, upgrades, landscaping, pool/spa, furnishings, appliances, and designer/decorator features and amenities that are not included as part of the home and/or may not be available in all communities. Not an offer or solicitation to sell real property. Offers to sell real property may only be made and accepted at the sales center for individual Meritage Homes Comparation. ©2024 Meritage Homes Corporation. Minght reserved.