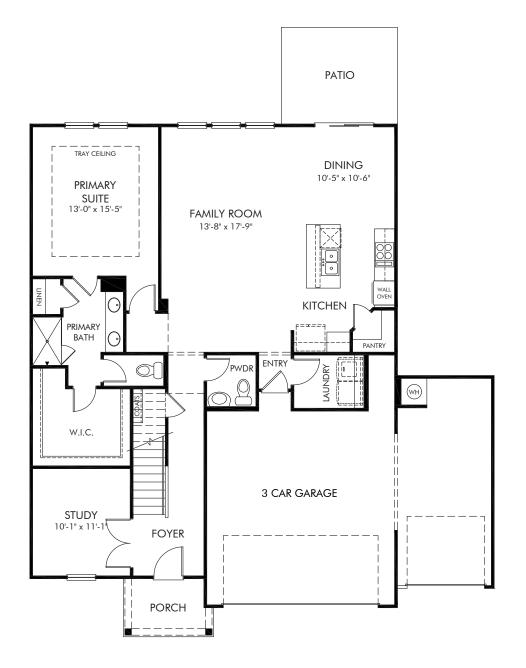

## Briarcreek | Cottonwood/Plan 448 | First Floor Approx. 2,284 sq. ft. | 3 Bed | 2.5 Bath | 3 Car Garage | 2 Story

Any floorplan and/or elevation rendering is an artist's conceptual rendering intended to provide a general overview, but any such rendering does not constitute actual plans and specifications for any home. Renderings and pictures are representative and may depict floorplans, elevations, options, upgrades, landscaping, and other features and amenities that are not included as part of all homes and/or may not be available for all lots and/or in all communities. Renderings may not be drawn to scale. Square footages and dimensions are approximate and may vary in construction and depending on the standard of measurement used, engineering and municipal requirements, or other site-specific conditions. Homes may be constructed with a floorplan the standard of measurement used, engineering and municipal requirements, or other site-specific conditions. Homes may be constructed with a floorplan the standard or dimeasurement used, engineering and municipal requirements, or other site-specific conditions. Homes may be constructed with a floorplant here floorplan rendering. Plans are copyrighted and/or otherwise subject to intellectual property rights of Meritage and/or others and cannot be reproduced or copied without Meritage's prior written consent. Plans and specifications, home features, and other promotional materials are representative and may depict or contain floor plans, square footages, elevations, options, upgrades, landscaping, pool/spa, furnishings, appliances, and designer/decorator features and amenities that are not included as part of the home and/or may not be available in all communities. Not an offer or solicitation to sell real property. Offers to sell real property may only be made and accepted at the sales center for individual Meritage Homes Comparation. ©2024 Meritage Homes Corporation. Minght reserved.