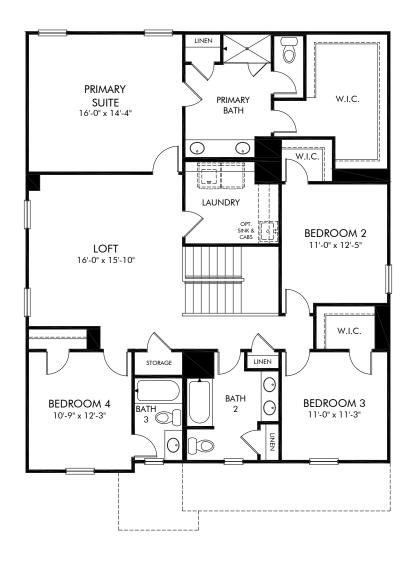

## Community Name | Johnson/Plan 455 | Second Floor 2,950 sq. ft. | 5 Bed | 4 Bath | 2 Car Garage | 2 Story

REV 05/2020

**FLEX LIVING OPTIONS:** Opt. Gourmet Kitchen, Opt. Primary Bath 1 or 2, Opt. Covered Patio/Deck, Opt. Screened Porch

Any floorplan and/or elevation rendering is an artist's conceptual rendering intended to provide a general overview, but any such rendering does not constitute actual plans and specifications for any home. Renderings and pictures are representative and may depict floorplans, elevations, options, upgrades, landscaping, and other features and amenities that are not included as part of all homes and/or may not be available for all lots and/or in all communities. Renderings may not be drawn to scale. Any provided dimensions are approximate and actual dimensions may vary. Homes may be constructed with a floorplan that is the reverse of the floorplan rendering. Plans are copyrighted and/or otherwise subject to intellectual property rights of Meritage and/or others and cannot be reproduced or copied without Meritage's prior written consent. Plans and specifications, home features, and community information are subject to change, and homes to prior sale, at any time without notice or obligation. Additionally, deviations and variations may exist in any constructed home, including, without limitation: (i) substitution of materials and equipment of substantially equal or better quality; (ii) minor style, lot orientation, and color changes; (iii) minor variances in square footage and in room and space dimensions, and in window, door, utility outlet, and other improvement locations; (ii) changes as may be required by any state, federal, county, or local governmental authority in order to accommodate requested selections and/or options; and (v) value engineering and field changes.