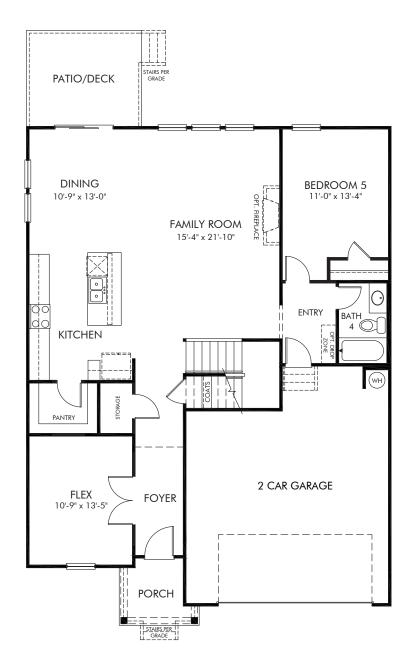

## Community Name | Johnson/Plan 455 | First Floor 2,950 sq. ft. | 5 Bed | 4 Bath | 2 Car Garage | 2 Story

REV 05/2020

**FLEX LIVING OPTIONS:** Opt. Gourmet Kitchen, Opt. Primary Bath 1 or 2, Opt. Covered Patio/Deck, Opt. Screened Porch

Any floorplan and/or elevation rendering is an artist's conceptual rendering intended to provide a general overview, but any such rendering does not constitute actual plans and specifications for any home. Renderings and pictures are representative and may depict floorplans, elevations, options, upgrades, landscaping, and other features and amenities that are not included as part of all homes and/or may not be available for all lots and/or in all communities. Renderings may not be drawn to scale. Any provided dimensions are approximate and actual dimensions may vary. Homes may be constructed with a floorplan that is the reverse of the floorplan rendering. Plans are copyrighted and/or otherwise subject to intellectual property rights of Meritage and/or others and cannot be reproduced or copied without Meritage's prior written consent. Plans and specifications, home features, and community information are subject to change, and homes to prior sale, at any time without notice or obligation. Additionally, deviations and variations may exist in any constructed home, including, without limitation: (i) substitution of materials and equipment of substantially equal or better quality; (ii) minor style, lot orientation, and color changes; (iii) minor variances in square footage and in room and space dimensions, and in window, door, utility outlet, and other improvement locations; (ii) changes as may be required by any state, federal, county, or local governmental authority in order to accommodate requested selections and/or options; and (v) value engineering and field changes.