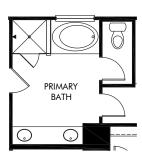

OPT. PRIMARY BATH 1

OPT. PRIMARY BATH 2

OPT. COVERED PATIO/DECK

OPT. SCREENED PORCH

## Community Name | Johnson/Plan 455 | Options 2,950 sq. ft. | 5 Bed | 4 Bath | 2 Car Garage | 2 Story

REV 05/2020

**FLEX LIVING OPTIONS:** Opt. Gourmet Kitchen, Opt. Primary Bath 1 or 2, Opt. Covered Patio/Deck, Opt. Screened Porch

Any floorplan and/or elevation rendering is an artist's conceptual rendering intended to provide a general overview, but any such rendering does not constitute actual plans and specifications for any home. Renderings and pictures are representative and may depict floorplans, elevations, options, upgrades, landscaping, and other features and amenities that are not included as part of all homes and/or may not be available for all lots and/or in all communities. Renderings may not be drawn to scale. Any provided dimensions are approximate and actual dimensions may vary. Homes may be constructed with a floorplan that is the reverse of the floorplan rendering. Plans are copyrighted and/or otherwise subject to intellectual property rights of Meritage and/or others and cannot be reproduced or copied without Meritage's prior written consent. Plans and specifications, home features, and community information are subject to change, and homes to prior sale, at any time without notice or obligation. Additionally, deviations and variations may exist in any constructed home, including, without limitation: (i) substitution of materials and equipment of substantially equal or better quality; (ii) minor style, lot orientation, and color changes; (iii) minor variances in square footage and in room and space dimensions, and in window, door, utility outlet, and other improvement locations; (ii) changes as may be required by any state, federal, county, or local governmental authority in order to accommodate requested selections and/or options; and (i) value engineering and field changes.