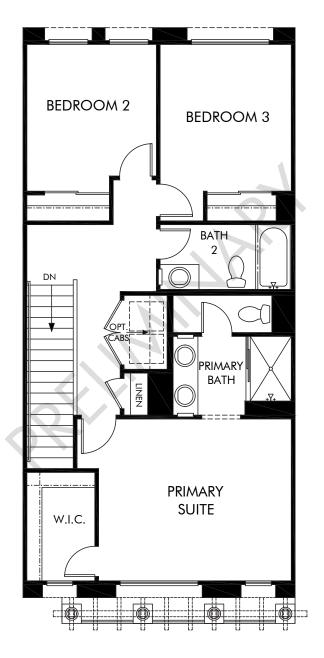

## Regatta | Residence 2 | Third Floor Approx. 1,942 sq. ft. | 4 Bed | 3.5 Bath | 2 Bay Garage | 3 Story

Any floorplan and/or elevation rendering is an artist's conceptual rendering intended to provide a general overview, but any such rendering does not constitute actual plans and specifications for any home. Renderings and pictures are representative and may depict floorplans, elevations, options, upgrades, landscaping, and other features and amenities that are not included as part of all homes and/or may not be available for all lots and/or in all communities. Renderings may not be crawn to scale. Square footages and dimensions are approximate and may vary in construction and depending on the standard of measurement used, engineering and municipal requirements, or other site-specific conditions. Homes may be constructed with a floorplan that is the reverse of the floorplan rendering. Plans are copyrighted and/or or beintwise subject to intellectual property rights of Meritage and/or others and cannot be reproduced or copied without Meritage's prior written consent. Plans and specifications, home features, and dommunity information are subject to change, and homes to prior sale, at any time without notice or obligation. Pictures and other promotional materials are representative and may depict or conitain floor plans, square footages, elevations, options, upgrades, landscaping, pool/sa, furnishings, appliances, and designer/decorator features and communities. Not an offer or solicitation to sell real property. Offers to sell real property may only be made and accepted at the sales center for individual Meritage Homes Compration. @2021 Meritage Homes Corporation. All rights reserved.