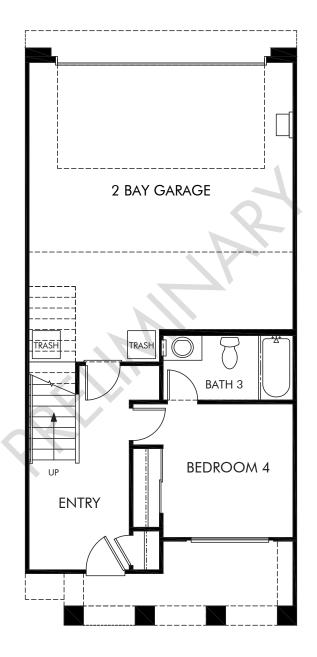

## Regatta | Residence 2 | First Floor Approx. 1,942 sq. ft. | 4 Bed | 3.5 Bath | 2 Bay Garage | 3 Story

REV 10/21

Any floorplan and/or elevation rendering is an artist's conceptual rendering intended to provide a general overview, but any such rendering does not constitute actual plans and specifications for any home. Renderings and pictures are representative and may depict floorplans, elevations, options, upgrades, landscaping, and other features and amenities that are not included as part of all homes and/or may not be available for all lots and/or in all communities. Renderings may not be drawn to scale. Square floorplan rendering. Plans are approximate and may vary in construction and depending on the standard of measurement used, engineering and municipal requirements, or other site-specific conditions. Homes may be constructed with a floorplan there there are copyrighted and/or otherwise subject to intellectual property rights of Meritage and/or others and cannot be reproduced or copied without Meritage's prior written consent. Plans and specifications, home features, and other promotional materials are representative and may depict or contain floor plans, square footages, elevations, options, upgrades, landscaping, pool/spa, trunsings, appliances, and designer/decorator features and amenities that are not included as part of the home and/or may not be available in all communities. Not an offer or solicitation to sell real property. Offers to sell real property may only be made and accepted at the sales center for individual Meritage Homes Sorporation. @2021 Meritage Homes Corporation. All rights reserved.