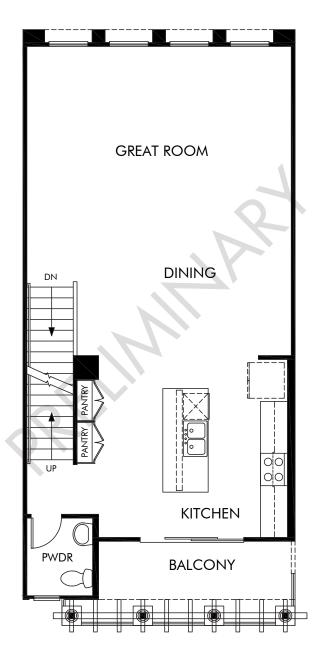

## Regatta | Residence 2 | Second Floor Approx. 1,942 sq. ft. | 4 Bed | 3.5 Bath | 2 Bay Garage | 3 Story

Any floorplan and/or elevation rendering is an artist's conceptual rendering intended to provide a general overview, but any such rendering does not constitute actual plans and specifications for any home. Renderings and pictures are representative and may depict floorplans, elevations, options, upgrades, landscaping, and other features and amenities that are not included as part of all homes and/or may not be available for all lots and/or in all communities. Renderings may not be drawn to scale. Square floorplan rendering. Plans are approximate and may vary in construction and depending on the standard of measurement used, engineering and municipal requirements, or other site-specific conditions. Homes may be constructed with a floorplan there there are copyrighted and/or otherwise subject to intellectual property rights of Meritage and/or others and cannot be reproduced or copied without Meritage's prior written consent. Plans and specifications, home features, and other promotional materials are representative and may depict or contain floor plans, square footages, elevations, options, upgrades, landscaping, pool/spa, trunsings, appliances, and designer/decorator features and amenities that are not included as part of the home and/or may not be available in all communities. Not an offer or solicitation to sell real property. Offers to sell real property may only be made and accepted at the sales center for individual Meritage Homes Sorporation. @2021 Meritage Homes Corporation. All rights reserved.