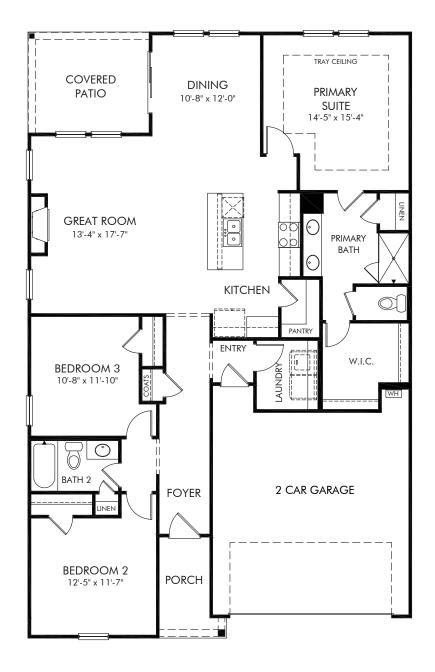

## Garrison Grove | Chandler/Plan 442 1,648 sq. ft. | 3 Bed | 2 Bath | 2 Car Garage | 1 Story

REV 04/2020

Any floorplan and/or elevation rendering is an artist's conceptual rendering intended to provide a general overview, but any such rendering does not constitute actual plans and specifications for any home. Renderings and pictures are representative and may depict floorplans, elevations, options, upgrades, landscaping, and other features and amenities that are not included as part of all homes and/or may not be available for all lots and/or in all communities. Renderings may not be drawn to scale. Any provided dimensions are approximate and actual dimensions may vary. Homes may be constructed with a floorplan that is the reverse of the floorplan rendering. Plans are copyrighted and/or otherwise subject to intellectual property rights of Meritage and/or others and cannot be reproduced or copied without Meritage's prior written consent. Plans and specifications, home features, and community information are subject to change, and homes to prior sale, at any time without notice or obligation. Additionally, deviationally, deviationally, deviations and variations may exist in any constructed home, including, without limitation: (i) substitution of materials and equipment of substantially equal or better quality; (ii) minor style, lot orientation, and color changes; (iii) minor variances in square footage and in room and space dimensions, and in window, door, utility outlet, and other improvement locations; (iv) changes as may be required by any state, federal, county, or local governmental authority in order to accommodate requested selections and/or options; and (iv) value engineering and field changes.