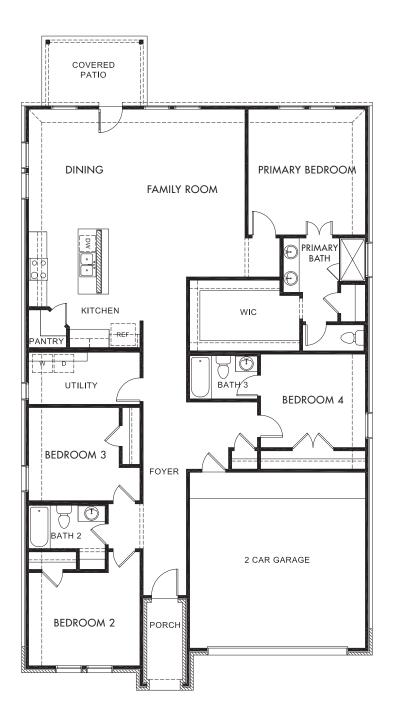

## The Preston | Plan C403

Approx. 2,059 sq. ft. | 4 Bed | 3 Bath | 2 Car Garage | 1 Story

REV 12/20 DFW C403

Any floorplan and/or elevation rendering is an artist's conceptual rendering intended to provide a general overview, but any such rendering does not constitute actual plans and specifications for any home. Renderings and pictures are representative and may depict floorplans, elevations, options, upgrades, landscaping, and other features and amenities that are not included as part of all homes and/or may not be available for all lots and/or in all communities. Renderings may not be drawn to scale. Square footages and dimensions are approximate and may vary in construction and depending on the standard of measurement used, engineering and municipal requirements, or other site-specific conditions. Homes may be constructed with a floorplan that is the reverse of the floorplan rendering. Plans are copyrighted and/or otherwise subject to intellectual property rights of Meritage and/or others and cannot be reproduced or copied without Meritage's prior written consent. Plans and specifications, home features, and community information are subject to change, and homes to prior sale, at any time without notice or obligation. Pictures and other promotional materials are representative and may depict or contain floor plans, square footages, elevations, options, upgrades, landscaping, pool/spa, furnishings, appliances, and designer/decorator features and amenities that are not included as part of the home and/or may not be available in all communities. Not an offer or solicitation to sell real property, Offers to sell real property may only be made and an accepted at the sales center for individual Meritage Homes Corporation. © 2021 Meritage Homes Corporation, All rights reserved.