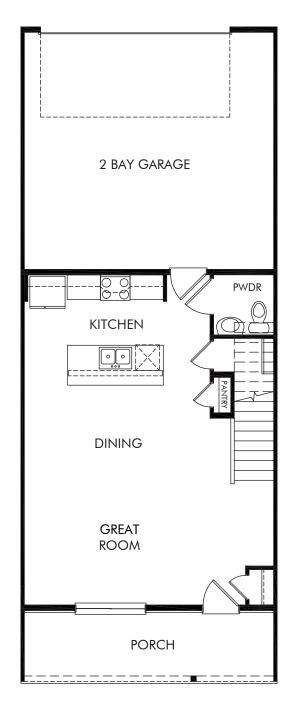

## Karl's Farm | The Orchard | First Floor 1,683 sq. ft. | 3 Bed | 2.5 Bath | 2 Bay Garage | 2 Story

REV 09/20

Any floorplan and/or elevation rendering is an artist's conceptual rendering intended to provide a general overview, but any such rendering does not constitute actual plans and specifications for any home. Renderings and pictures are representative and may depict floorplans, elevations, options, upgrades, landscaping, and other features and amenities that are not included as part of all homes and/or may not be available for all lots and/or in all communities. Renderings may not be drawn to scale. Any provided dimensions are approximate and actual dimensions may vary. Homes may be constructed with a floorplan that is the reverse of the floorplan rendering. Plans are copyrighted and/or otherwise subject to intellectual property rights of Meritage and/or others and cannot be reproduced or copied without Meritage's prior written consent. Plans and specifications, home features, and community information are subject to change, and homes to prior sale, at any time without notice or obligation. Additionally, deviations and variations may exist in any constructed home, including, without limitation: (i) substitution of materials and equipment of substantially equal or better quality; (ii) minor style, lot orientation, and color changes; (iii) minor variances in square footage and in room and space dimensions, and in window, door, utility outlet, and other improvement locations; (iv) changes as may be required by any state, federal, county, or local governmental authority in order to accommodate requested selections and/or options; and (v) value engineering and field changes.