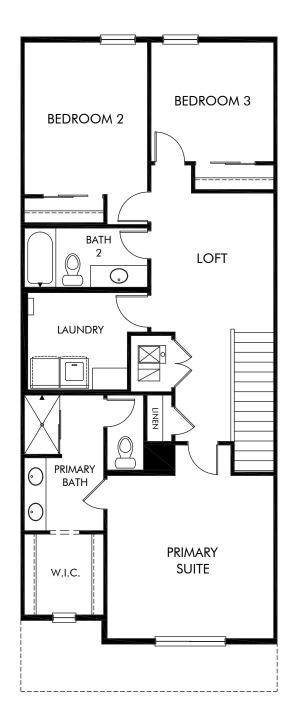

## Karl's Farm | The Orchard | Second Floor 1,683 sq. ft. | 3 Bed | 2.5 Bath | 2 Bay Garage | 2 Story

Any floorplan and/or elevation rendering is an artist's conceptual rendering intended to provide a general overview, but any such rendering does not constitute actual plans and specifications for any home. Renderings and pictures are representative and may depict floorplans, elevations, options, upgrades, landscaping, and other features and amenities that are not included as part of all homes and/or may not be available for all lots and/or in all communities. Renderings may not be drawn to scale. Any provided dimensions are approximate and actual dimensions may vary. Homes may be constructed with a floorplan that is the reverse of the floorplan rendering. Plans are copyrighted and/or otherwise subject to intellectual property rights of Meritage and/or others and cannot be reproduced or copied without Meritage's prior written consent. Plans and specifications, home features, and community information are subject to change, and homes to prior sale, at any time without notice or obligation. Additionally, deviations and variations may exist in any constructed home, including, without limitation: (i) substitution of materials and equipment of substantially equal or better quality; (ii) minor style, lot orientation, and color changes; (iii) minor variances in square footage and in room and space dimensions, and in window, door, utility outlet, and other improvement locations; (iv) changes as may be required by any state, federal, county, or local governmental authority in order to accommodate requested selections and/or options; and (v) value engineering and field changes.