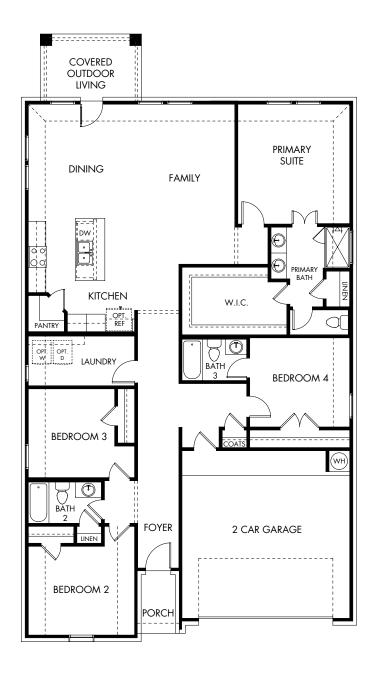

## ShadowGlen | The Preston/Plan 403 2,011 sq. ft. | 4 Bed | 3 Bath | 2 Garage | 1 Story

REV 08/21

Any floorplan and/or elevation rendering is an artist's conceptual rendering intended to provide a general overview, but any such rendering does not constitute actual plans and specifications for any home. Renderings and pictures are representative and may depict floorplans, elevations, options, upgrades, landscaping, and other features and amenities that are not included as part of all homes and/or may not be available for all lots and/or in all communities. Renderings may not be drawn to scale. Any provided immensions are approximate and actual dimensions may vary. Homes may be constructed with a floorplan that is the reverse of the floorplan rendering. Plans are copyrighted and/or otherwise subject to intellectual property rights of Meritage and/or others and cannot be reproduced or copied without Meritage's prior written consent. Plans and specifications, home features, and community information are subject to change, and homes to prior sale, at any time without notice or obligation. Additionally, deviations and variations may exist in any constructed home, including, without limitation: (i) substitution of materials and equipment of substantially equal or better quality; (ii) minor style, lot orientation, and color changes: (iii) minor variances in square footage and in room and space dimensions, and in window, door, utility outlet, and other improvement locations; (iv) changes as may be required by any state, federal, county, or local governmental authority in order to accommodate requested selections and/or options; and (v) value engineering and field changes.