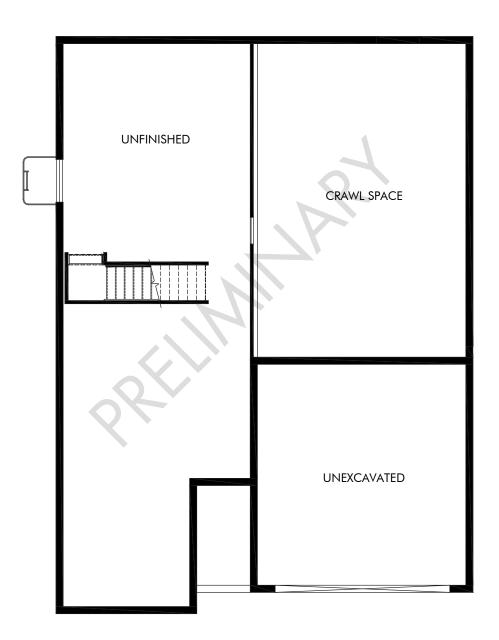

## Meridian Ranch | The Red Feather | Basement Approx. 1,565 sq. ft. | 3 Bed | 2 Bath | 2 Car Garage | 1 Story | Unfinished Basement

Any floorplan and/or elevation rendering is an artist's conceptual rendering intended to provide a general overview, but any such rendering does not constitute actual plans and specifications for any home. Renderings and pictures are representative and may depict floorplans, elevations, options, upgrades, landscaping, and other features and amenities that are not included as part of all homes and/or may not be available for all lots and/or in all communities. Renderings may not be drawn to scale. Square footages and dimensions are approximate and may vary in construction and depending on the standard of measurement used, engineering and municipal requirements, or other site-specific conditions. Homes may be constructed with a floorplan that is the reverse of the floorplan rendering. Plans are copyrighted and/or otherwise subject to intellectual property rights of Meritage and/or others and cannot be reproduced or copied without Meritage's prior written consent. Plans and specifications, home features, and other promotional materials are representative and may depict or contain floor plans, square footages, elevations, options, upgrades, landscaping, pool/spa, furnishings, appliances, and designer/decorator features and amenities. Not an offer or solicitation to sell real property. Offers to sell real property may only be made and accepted at the sales center for individual Meritage Homes Sorporation. ©2024 Meritage Homes Corporation. All rights reserved.