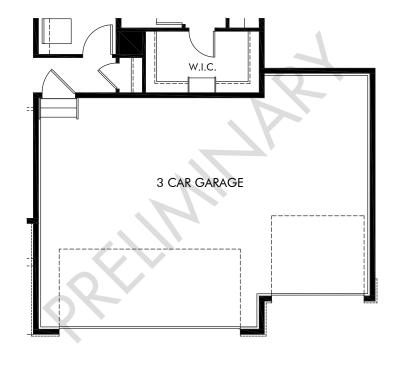

OPT. 3 CAR GARAGE

## Meridian Ranch | The Red Feather | Options Approx. 1,565 sq. ft. | 3 Bed | 2 Bath | 2 Car Garage | 1 Story | Unfinished Basement

FLEX LIVING OPTIONS: 3 Car Garage.

Any floorplan and/or elevation rendering is an artist's conceptual rendering intended to provide a general overview, but any such rendering does not constitute actual plans and specifications for any home. Renderings and pictures are representative and may depict floorplans, elevations, options, upgrades, landscaping, and other features and amenities that are not included as part of all homes and/or may not be available for all lots and/or in all communities. Renderings may not be drawn to scale. Square footages and dimensions are approximate and may vary in construction and depending on the standard of measurement used, engineering and municipal requirements, or other site-specific conditions. Homes may be constructed with a floorplan that is the reverse of the floorplan rendering. Plans are copyrighted and/or otherwise subject to intellectual property rights of Meritage and/or others and cannot be reproduced or copied without Meritage's prior written consent. Plans and specifications, home features, and other promotional materials are representative and may depict or contain floor plans, square footages, elevations, options, upgrades, landscaping, pool/spa, furnishings, appliances, and designer/decorator features and amenities. Not an offer or solicitation to sell real property. Offers to sell real property may only be made and accepted at the sales center for individual Meritage Homes Sorporation. ©2024 Meritage Homes Corporation. All rights reserved.