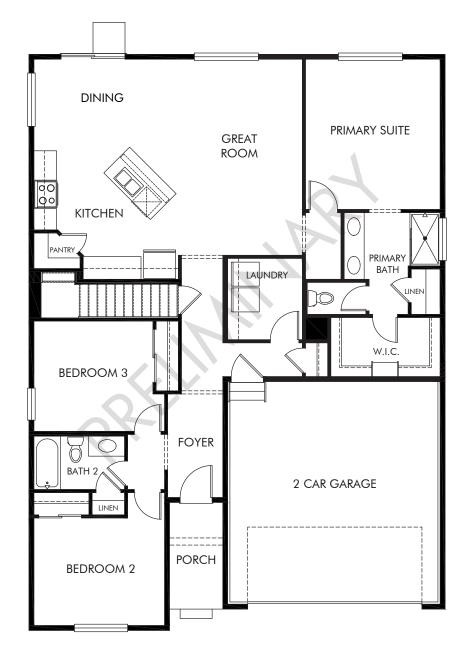

## Meridian Ranch | The Red Feather | First Floor Approx. 1,565 sq. ft. | 3 Bed | 2 Bath | 2 Car Garage | 1 Story | Unfinished Basement

FLEX LIVING OPTIONS: 3 Car Garage.

Any floorplan and/or elevation rendering is an artist's conceptual rendering intended to provide a general overview, but any such rendering does not constitute actual plans and specifications for any home. Renderings and pictures are representative and may depict floorplans, elevations, options, upgrades, landscaping, and other features and amenities that are not included as part of all homes and/or may not be available for all lots and/or in all communities. Renderings may not be drawn to scale. Square footages and dimensions are approximate and may vary in construction and depending on the standard of measurement used, engineering and municipal requirements, or other site-specific conditions. Homes may be constructed with a floorplan that is the reverse of the floorplan rendering. Plans are copyrighted and/or otherwise subject to intellectual property rights of Meritage and/or others and cannot be reproduced or copied without Meritage's prior written consent. Plans and specifications, home features, and other promotional materials are representative and may depict or contain floor plans, square footages, elevations, options, upgrades, landscaping, pool/spa, furnishings, appliances, and designer/decorator features and amenities. Not an offer or solicitation to sell real property. Offers to sell real property may only be made and accepted at the sales center for individual Meritage Homes Sorporation. ©2024 Meritage Homes Corporation. All rights reserved.